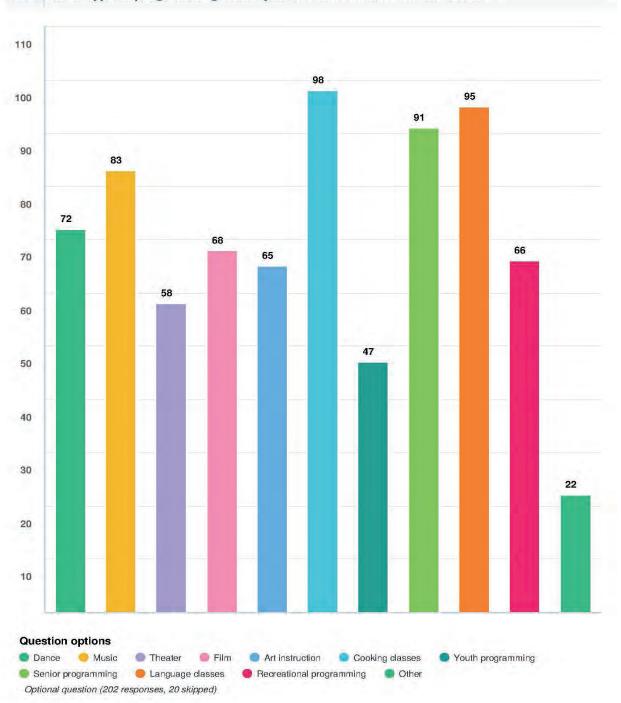

|
| 1/16/2019 09:04 PM   |                                                                            |
| dkester              | Pedestrian bridges from AARC to the next door city lot for special event   |
| 1/17/2019 11:00 NM   | overflow parking.                                                          |
| Anonymous            | more parking space                                                         |
| 1/18/2019 09:38 AM   |                                                                            |
| Anonymous            | Everything here                                                            |
| /30/2019 03:22 PM    |                                                                            |

Optional question (7 responses, 215 skipped)



Q14 What type of programming would you like to see more of at the AARC?

Page 28 of 68

## Q15 Please specify

justin.schneider

Anonymous

Real Austin

Anonymous 1/18/2019 08:55 AM

Anonymous

## Anonymous

Page 29 of 68

Capacity-building and services for immigrants and refugees, cultural programming for 2nd and 3rd gen folks, not all food, fashion, and heritage (TM) Gift Exchange and Wellness programs for adults & children e.g. yoga, martial arts

None

education for all ages-don't focus on food

holistic yoga class is very good class to add to AARC progam

more workshops and events that are all ages, regular book club, community dinners

guide for people about the responsibilities in the USA as many are green card holders

there should be a tv in one of the rooms

career training and