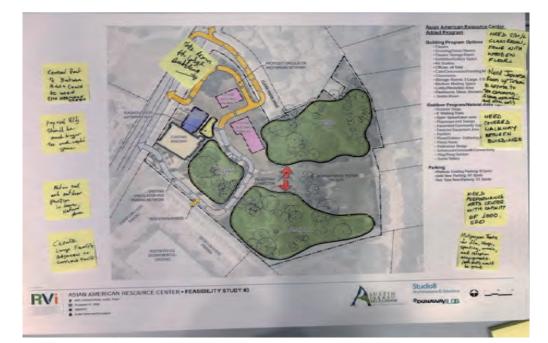

#### **OUTDOOR USES**

- Outdoor use of the 15 acres mostly trees and we have a lot of restrictions like flood zones and heritage trees.
- Outdoor: Tai chi, exercise, meditation spaces. Maybe, we could build underground.
- Outdoor storm water management would enable us to create trails in the woods.
- Outdoor tai chi, we have big green spaces to use for picnics, meditation, outdoor exhibits and use for other activities.
- Outdoor exhibit space.
- Keep the big green outdoor area, use as a multipurpose space.

- Outdoor amphitheater for 300 seating, only if funding is available.
- Outdoor space with structures for picnics and kids
- Outdoor gardens
- Gardening Classes
- Grills not kept outdoors
- Outdoor picnic area; covered bathrooms; Picnic tables reservable for birthdays
- Preserve natural landscape
- Walking trail
- Outdoor workout machines
- Senior flower/gardening
- Outdoor covered patio
- Outdoor exercise stations
- Outdoor recreation and classes
- Have a pond area with a little roof
- We want to preserve the big trees-make benches, tables
- Make a garden with trails and a pond
- Water feature (?)
- Murals
- Asian look for the outside
- Enough parking space
- Outside event opportunities
- Chinese gardens
- Picnic areas for family
- Outside stage
- BBQ patio
- Outdoor theater for cultural events
- Parking
- Need more Asian architecture
- Commercial facility
- With Asian style market-shops on both sides and parade type street in the middle
- Water fountain, display outside
- Nice court yard but not used often enough
- Asian style landscaping (2)
- Big lawn for tai chi and yoga (2)
- Picnic
- Outdoor exhibit
- Outdoor performances
- Acquire neighbor's land

- Parking •
- Bridge •
- Shaded structure .
- Picnic benches
- We need lots of outdoor space .
- In first Master Plan we did not show as many trees of significant size
- Water feature with bridge over water •
- Chinese garden in back •
- We need to spend more money on water retention . pond
- Outdoor stage •
- Small Meditation garden/great outdoor gazebo •
- Outdoor market stalls for festivals .
- Tea house
- Outdoor performance space .
- Permanent outdoor spaces-covered spaces .
- Outdoor exercise equipment •
- Outdoor seating •
- **BBQ** Picnic
- Walking area •
- Pavilion •
- Hiking trails •
- Flexible outdoor space ٠
- Concrete floor pavilion •
- Outdoor benches •
- General purpose wall outdoors to hit balls, project movies
- BBQ pits, water fountains, outlets outdoors
- Picnic space, flat grass for more flexible outdoor space for activities
- Like Site map allows for joint outdoor/indoor . activities
- Covered walk-way or covered bridge between buildings
- Outdoor movies (screen seating) •
- Gathering place for outdoor events •
- Outdoor lighting •
- Covered pavilions •
- Large outdoor space needed for night markets and festivals
- Outdoor rotating sculpture garden from various Asian American artists
- Multiuse pavilion medium size 15

- Pavilion with bathrooms
- Community garden educational
- Composting
- Water fountains outside/outdoor showers
- Water feature outside/pond
- Self sustaining toilets
- Outdoor accessibility to lockers, drinking fountains when AARC is closed •
- Green spaces/multiuse
- Nature trails/no concrete .
- Mix concrete and dirt trails
- Preserve nature and include ADA
- Partnerships to make an outdoor HUB abv. playscape
- Green space with walking paths •
- Pedestrian bridge .
- Flexible outdoor space for performances and processions
- Gardening .
- Gardening lessons
- Trails
- Need benches outdoor seating .
- Covered outdoor area
- Compost area
- Environmental programs connecting people to nature
- Permanent outdoor theater space
- Outdoor sculpture garden
- Community garden/composting space
- Trails in green area .
- Outdoor seating picnic benches/covered pavilions •
- Permanent ping pong rooms outside •
- Lights in the great lawn with outlets
- Outdoor lighting in lawn and better perimeter lighting
- Playground •
- Dedicated outdoor electrical water
- Outdoor work station
- More public seating areas
- Outdoor ping pong •
- Small 50 by 50 feet rubber fenced in play area for soccer/basketball •
- Outdoor work station outdoor playground, amenities for kids