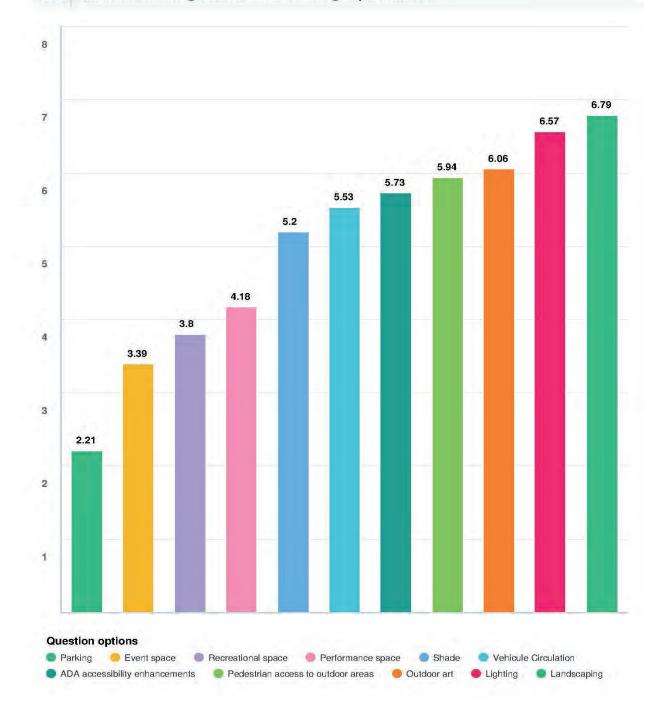

|

Page 17 of 68

1/30/2019 10:09 AM

| Anonymous                       | Larger table tennis court, more tables                    |
|---------------------------------|-----------------------------------------------------------|
| Anonymous<br>1/30/2019 03:22 PM | All of these and a senior activity room with enough space |
| Anonymous                       | exercise equipment                                        |
| Anonymous                       | Gym (multipurpose)                                        |
| Anonymous                       | Horrible website                                          |
| Anonymous                       | Playground area for kids                                  |

Optional question (40 responses, 182 skipped)

Page 18 of 68



# Q10 Rank the following outdoor areas needing improvement.

Page 19 of 68

## Q11 What improvements are needed to the outdoor space you prioritized?

Anonymous

Anonymous

Anonymous 12/12/2018 (0/45 AM

Anonymous 12/15/2018 11:04 AM

Anonymous

Anonymous 12/19/2018 09:24 PM

Anonymous

Anonymous

justin.schneider

justin.schneider 12/88/2018 01:27 FM

justin.schneider 12/29/2018/02/13 PM

justin.schneider

Anonymous

Anonymous

Anonymous

Anonymous

Outdoor event and performance space is most needed

More parking is needed for events and rentals and

Bamboo garden with trails

Increase parking space capacity, safety, and accessibility

More parking would be welcome.

landscaping

The bldg is difficult to access. The bus stops are a long way from the center, especially from the north. Th