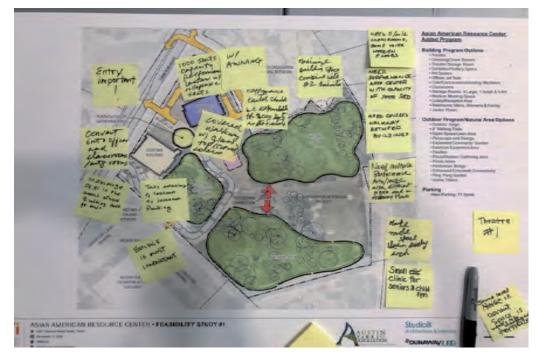

#### **OUTDOOR USES**

- Outdoor use of the 15 acres mostly trees and we have a lot of restrictions like flood zones and heritage trees.
- Outdoor: Tai chi, exercise, meditation spaces. Maybe, we could build underground.
- Outdoor storm water management would enable us to create trails in the woods.
- Outdoor tai chi, we have big green spaces to use for picnics, meditation, outdoor exhibits and use for other activities.
- Outdoor exhibit space.
- Keep the big green outdoor area, use as a multipurpose space.

- Outdoor amphitheater for 300 seating, only if funding is available.
- Outdoor space with structures for picnics and kids
- Outdoor gardens
- Gardening Classes
- Grills not kept outdoors
- Outdoor picnic area; covered bathrooms; Picnic tables reservable for birthdays
- Preserve natural landscape
- Walking trail
- Outdoor workout machines
- Senior flower/gardening
- Outdoor covered patio
- Outdoor exercise stations
- Outdoor recreation and classes
- Have a pond area with a little roof
- We want to preserve the big trees-make benches, tables
- Make a garden with trails and a pond
- Water feature (?)
- Murals
- Asian look for the outside
- Enough parking space
- Outside event opportunities
- Chinese gardens
- Picnic areas for family
- Outside stage
- BBQ patio
- Outdoor theater for cultural events
- Parking
- Need more Asian architecture
- Commercial facility
- With Asian style market-shops on both sides and parade type street in the middle
- Water fountain, display outside
- Nice court yard but not used often enough
- Asian style landscaping (2)
- Big lawn for tai chi and yoga (2)
- Picnic
- Outdoor exhibit
- Outdoor performances
- Acquire neighbor's land

- Parking •
- Bridge •
- Shaded structure .
- Picnic benches
- We need lots of outdoor space .
- In first Master Plan we did not show as many trees of significant size
- Water feature with bridge over water •
- Chinese garden in back •
- We need to spend more money on water retention . pond
- Outdoor stage •
- Small Meditation garden/great outdoor gazebo •
- Outdoor market stalls for festivals .
- Tea house
- Outdoor performance space .
- Permanent outdoor spaces-covered spaces .
- Outdoor exercise equipment •
- Outdoor seating •
- **BBQ** Picnic
- Walking area •
- Pavilion •
- Hiking trails •
- Flexible outdoor space ٠
- Concrete floor pavilion •
- Outdoor benches •
- General purpose wall outdoors to hit balls, project movies
- BBQ pits, water fountains, outlets outdoors
- Picnic space, flat grass for more flexible outdoor space for activities
- Like Site map allows for joint outdoor/indoor . activities
- Covered walk-way or covered bridge between buildings
- Outdoor movies (screen seating) •
- Gathering place for outdoor events •
- Outdoor lighting •
- Covered pavilions •
- Large outdoor space needed for night markets and festivals
- Outdoor rotating sculpture garden from various Asian American artists
- Multiuse pavilion medium size 15

- Pavilion with bathrooms
- Community garden educational
- Composting
- Water fountains outside/outdoor showers
- Water feature outside/pond
- Self sustaining toilets
- Outdoor accessibility to lockers, drinking fountains when AARC is closed •
- Green spaces/multiuse
- Nature trails/no concrete .
- Mix concrete and dirt trails
- Preserve nature and include ADA
- Partnerships to make an outdoor HUB abv. playscape
- Green space with walking paths •
- Pedestrian bridge .
- Flexible outdoor space for performances and processions
- Gardening .
- Gardening lessons
- Trails
- Need benches outdoor seating .
- Covered outdoor area
- Compost area
- Environmental programs connecting people to nature
- Permanent outdoor theater space
- Outdoor sculpture garden
- Community garden/composting space
- Trails in green area .
- Outdoor seating picnic benches/covered pavilions •
- Permanent ping pong rooms outside •
- Lights in the great lawn with outlets
- Outdoor lighting in lawn and better perimeter lighting
- Playground •
- Dedicated outdoor electrical water
- Outdoor work station
- More public seating areas
- Outdoor ping pong •
- Small 50 by 50 feet rubber fenced in play area for soccer/basketball •
- Outdoor work station outdoor playground, amenities for kids