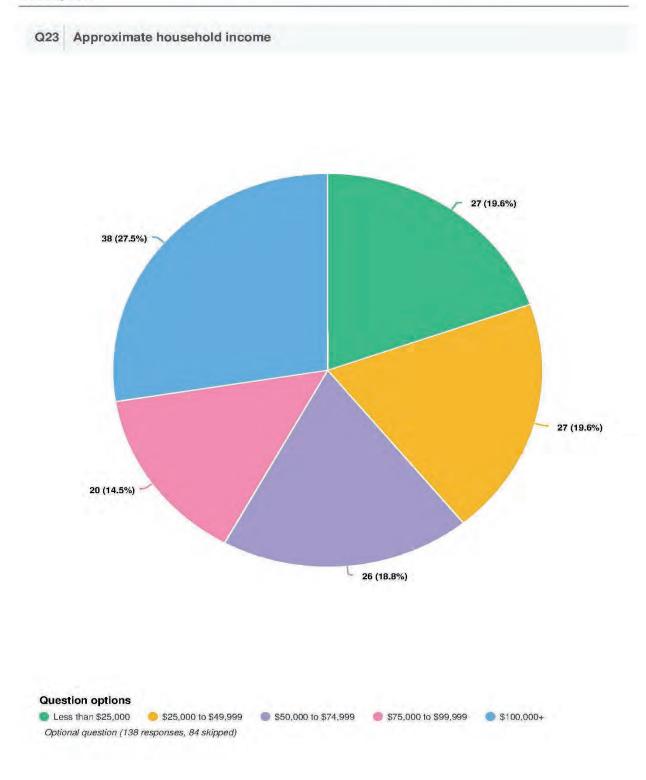

M | English                   |
| Anonymous<br>1/30/2019 03:55 PM | Korean                    |
| Anonymous<br>1/30/2019-04:04 PM | Chinese                   |
| Anonymous                       | Chinese                   |
| Anonymous                       | Chinese                   |
| Anonymous                       | English                   |

Page 56 of 68

1.4

| 1/31/2019 01:59 PM |                  |  |
|--------------------|------------------|--|
| Anonymous          | Marathi, english |  |
| Anonymous          | English          |  |
| Anonymous          | English, spanish |  |
| Anonymous          | English          |  |
|                    |                  |  |

Optional question (163 responses, 59 skipped)



Optional question (136 responses, 86 skipped)

Page 58 of 68



Page 59 of 68

#### Q24 What is your ethnicity?

Anonymous

Anonymous

Anonymous

Anonymous

Anonymous

Anonymous 12/19/2018 05:15 PM

Anonymous 12/19/2018.06:35 PM

Anonymous

Anonymous 12/20/2018 10:05 AM

justin.schneider 12/29/2018 01:21 PM

justin.schneider

justin.schneider 12/28/2018 02:13 PM

justin.schneider

justin.schneider 12/28/2018 02:25 PM

justin.schneider 12/28/2018 02:33 PM

Anonymous

Caucasian

White

100

Asian

Vietnamese/Chinese

Indian American

Caucasian

Vietnamese American

Asian

Vietnamese

Chinese

Asian

Vietnamese

Indian American

Asian American

Asian (Indian)

Bangladesh

Vietnamese

Anonymous

Page 60 of 68

| and the second for the second s |                               |
|-----------------------------------------------------------------------------