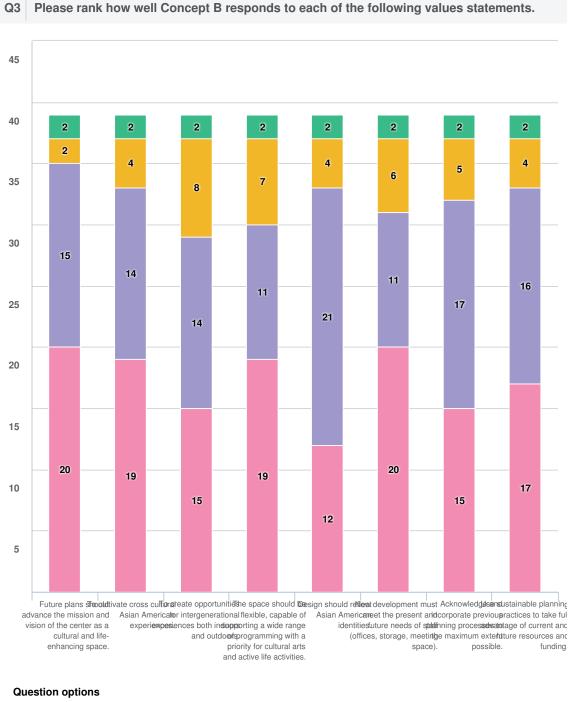

|
|                    | communities seem to like it. One compromise might be to make the floor            |
|                    | gradually slopped down from back to front towards the stage. This                 |
|                    | arrangement can accommodate 800 or more movable chairs and make the               |
|                    | stage visible from the back of the room. 3) With so many people using the         |
|                    | AARC facility through out the year it may be worthwhile to add a traffic light in |
|                    | the main gate of AARC in Camden road.                                             |
|                    |                                                                                   |

Optional question (36 responses, 12 skipped)





Not at all
 Somewhat
 Well
 Very Well
 Optional question (39 responses, 9 skipped)

## **Community Meeting 3: Concept Questionaire Results**

| Q4 Share your though            | its on Concept B.