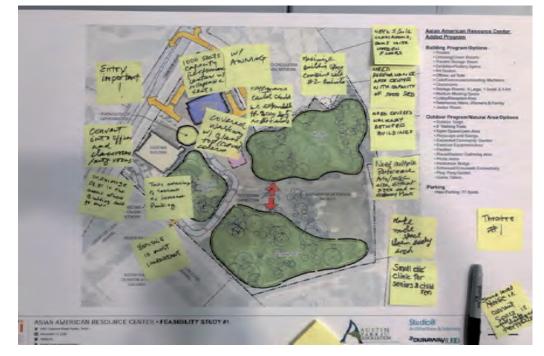

#### **OUTDOOR USES**

- Outdoor use of the 15 acres mostly trees and we have a lot of restrictions like flood zones and heritage trees.
- Outdoor: Tai chi, exercise, meditation spaces. Maybe, we could build underground.
- Outdoor storm water management would enable us to create trails in the woods.
- Outdoor tai chi, we have big green spaces to use for picnics, meditation, outdoor exhibits and use for other activities.
- Outdoor exhibit space.
- Keep the big green outdoor area, use as a multipurpose space.

- Outdoor amphitheater for 300 seating, only if funding is available.
- Outdoor space with structures for picnics and kids
- Outdoor gardens
- Gardening Classes
- Grills not kept outdoors
- Outdoor picnic area; covered bathrooms; Picnic tables reservable for birthdays
- Preserve natural landscape
- Walking trail
- Outdoor workout machines
- Senior flower/gardening
- Outdoor covered patio
- Outdoor exercise stations
- Outdoor recreation and classes
- Have a pond area with a little roof
- We want to preserve the big trees-make benches, tables
- Make a garden with trails and a pond
- Water feature (?)
- Murals
- Asian look for the outside
- Enough parking space
- Outside event opportunities
- Chinese gardens
- Picnic areas for family
- Outside stage
- BBQ patio
- Outdoor theater for cultural events
- Parking
- Need more Asian architecture
- Commercial facility
- With Asian style market-shops on both sides and parade type street in the middle
- Water fountain, display outside
- Nice court yard but not used often enough
- Asian style landscaping (2)
- Big lawn for tai chi and yoga (2)
- Picnic
- Outdoor exhibit
- Outdoor performances
- Acquire neighbor's land

- Parking •
- Bridge •
- Shaded structure .
- Picnic benches
- We need lots of outdoor space .
- In first Master Plan we did not show as many trees of significant size
- Water feature with bridge over water •
- Chinese garden in back •
- We need to spend more money on water retention . pond
- Outdoor stage •
- Small Meditation garden/great outdoor gazebo •
- Outdoor market stalls for festivals .
- Tea house
- Outdoor performance space .
- Permanent outdoor spaces-covered spaces .
- Outdoor exercise equipment •
- Outdoor seating •
- **BBQ** Picnic
- Walking area •
- Pavilion •
- Hiking trails •
- Flexible outdoor space ٠
- Concrete floor pavilion •
- Outdoor benches •
- General purpose wall outdoors to hit balls, project movies
- BBQ pits, water fountains, outlets outdoors
- Picnic space, flat grass for more flexible outdoor space for activities
- Like Site map allows for joint outdoor/indoor . activities
- Covered walk-way or covered bridge between buildings
- Outdoor movies (screen seating) •
- Gathering place for outdoor events •
- Outdoor lighting •
- Covered pavilions •
- Large outdoor space needed for night markets and festivals
- Outdoor rotating sculpture garden from various Asian American artists
- Multiuse pavilion medium size 15

- Pavilion with bathrooms
- Community garden educational
- Composting
- Water fountains outside/outdoor showers
- Water feature outside/pond
- Self sustaining toilets
- Outdoor accessibility to lockers, drinking fountains when AARC is closed •
- Green spaces/multiuse
- Nature trails/no concrete .
- Mix concrete and dirt trails
- Preserve nature and include ADA
- Partnerships to make an outdoor HUB abv. playscape
- Green space with walking paths •
- Pedestrian bridge .
- Flexible outdoor space for performances and processions
- Gardening .
- Gardening lessons
- Trails
- Need benches outdoor seating .
- Covered outdoor area
- Compost area
- Environmental programs connecting people to nature
- Permanent outdoor theater space
- Outdoor sculpture garden
- Community garden/composting space
- Trails in green area .
- Outdoor seating picnic benches/covered pavilions •
- Permanent ping pong rooms outside •
- Lights in the great lawn with outlets
- Outdoor lighting in lawn and better perimeter lighting
- Playground •
- Dedicated outdoor electrical water
- Outdoor work station
- More public seating areas
- Outdoor ping pong •
- Small 50 by 50 feet rubber fenced in play area for soccer/basketball •
- Outdoor work station outdoor playground, amenities for kids