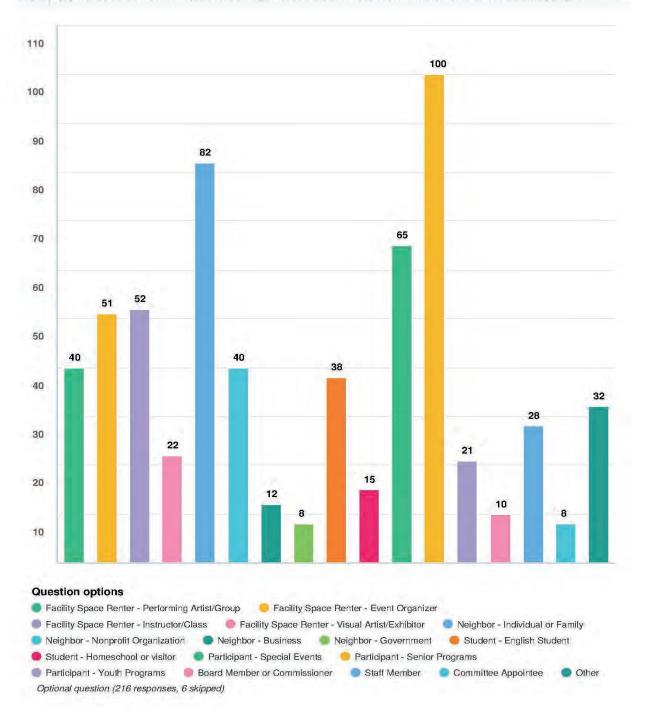

| Comments

 54 parking space is not enough, maybe
 100+ parking spaces
 Larger Building instead of outdoor program areas.
 Maximize functional space, instead of outdoor program area by new building
 Make room for large building
 Maximize functional space, instead of outdoor program area



# Feasibility Study #3 | Comments

1. Proposed building should be much bigger, too much wasted space

2. Create large facility adjacent to current facilities



# Values and Programming Community Survey

The Values and Programming Survey was translated into Traditional and Simplified Chinese, Vietnamese, Korean, Myanmarese (Burmese), and Arabic. It was open to the community from December 11, 2018 to January 28, 2019. The survey was promoted through AARC emails, at events, and social media platforms.





#### Q1 What best describes your activity related to the AARC? Please check all that apply.

Page 1 of 68

| Q2 Please specify               |                                                 |
|---------------------------------|-------------------------------------------------|
| justin.schneider                | Interpreter                                     |
|                                 |                                                 |
| Anonymous                       | Guest                                           |
|                                 |                                                 |
| Anonymous<br>1/18/2019 09:40 AM | member                                          |
| Anonymous                       | Saiva                                           |
| 1