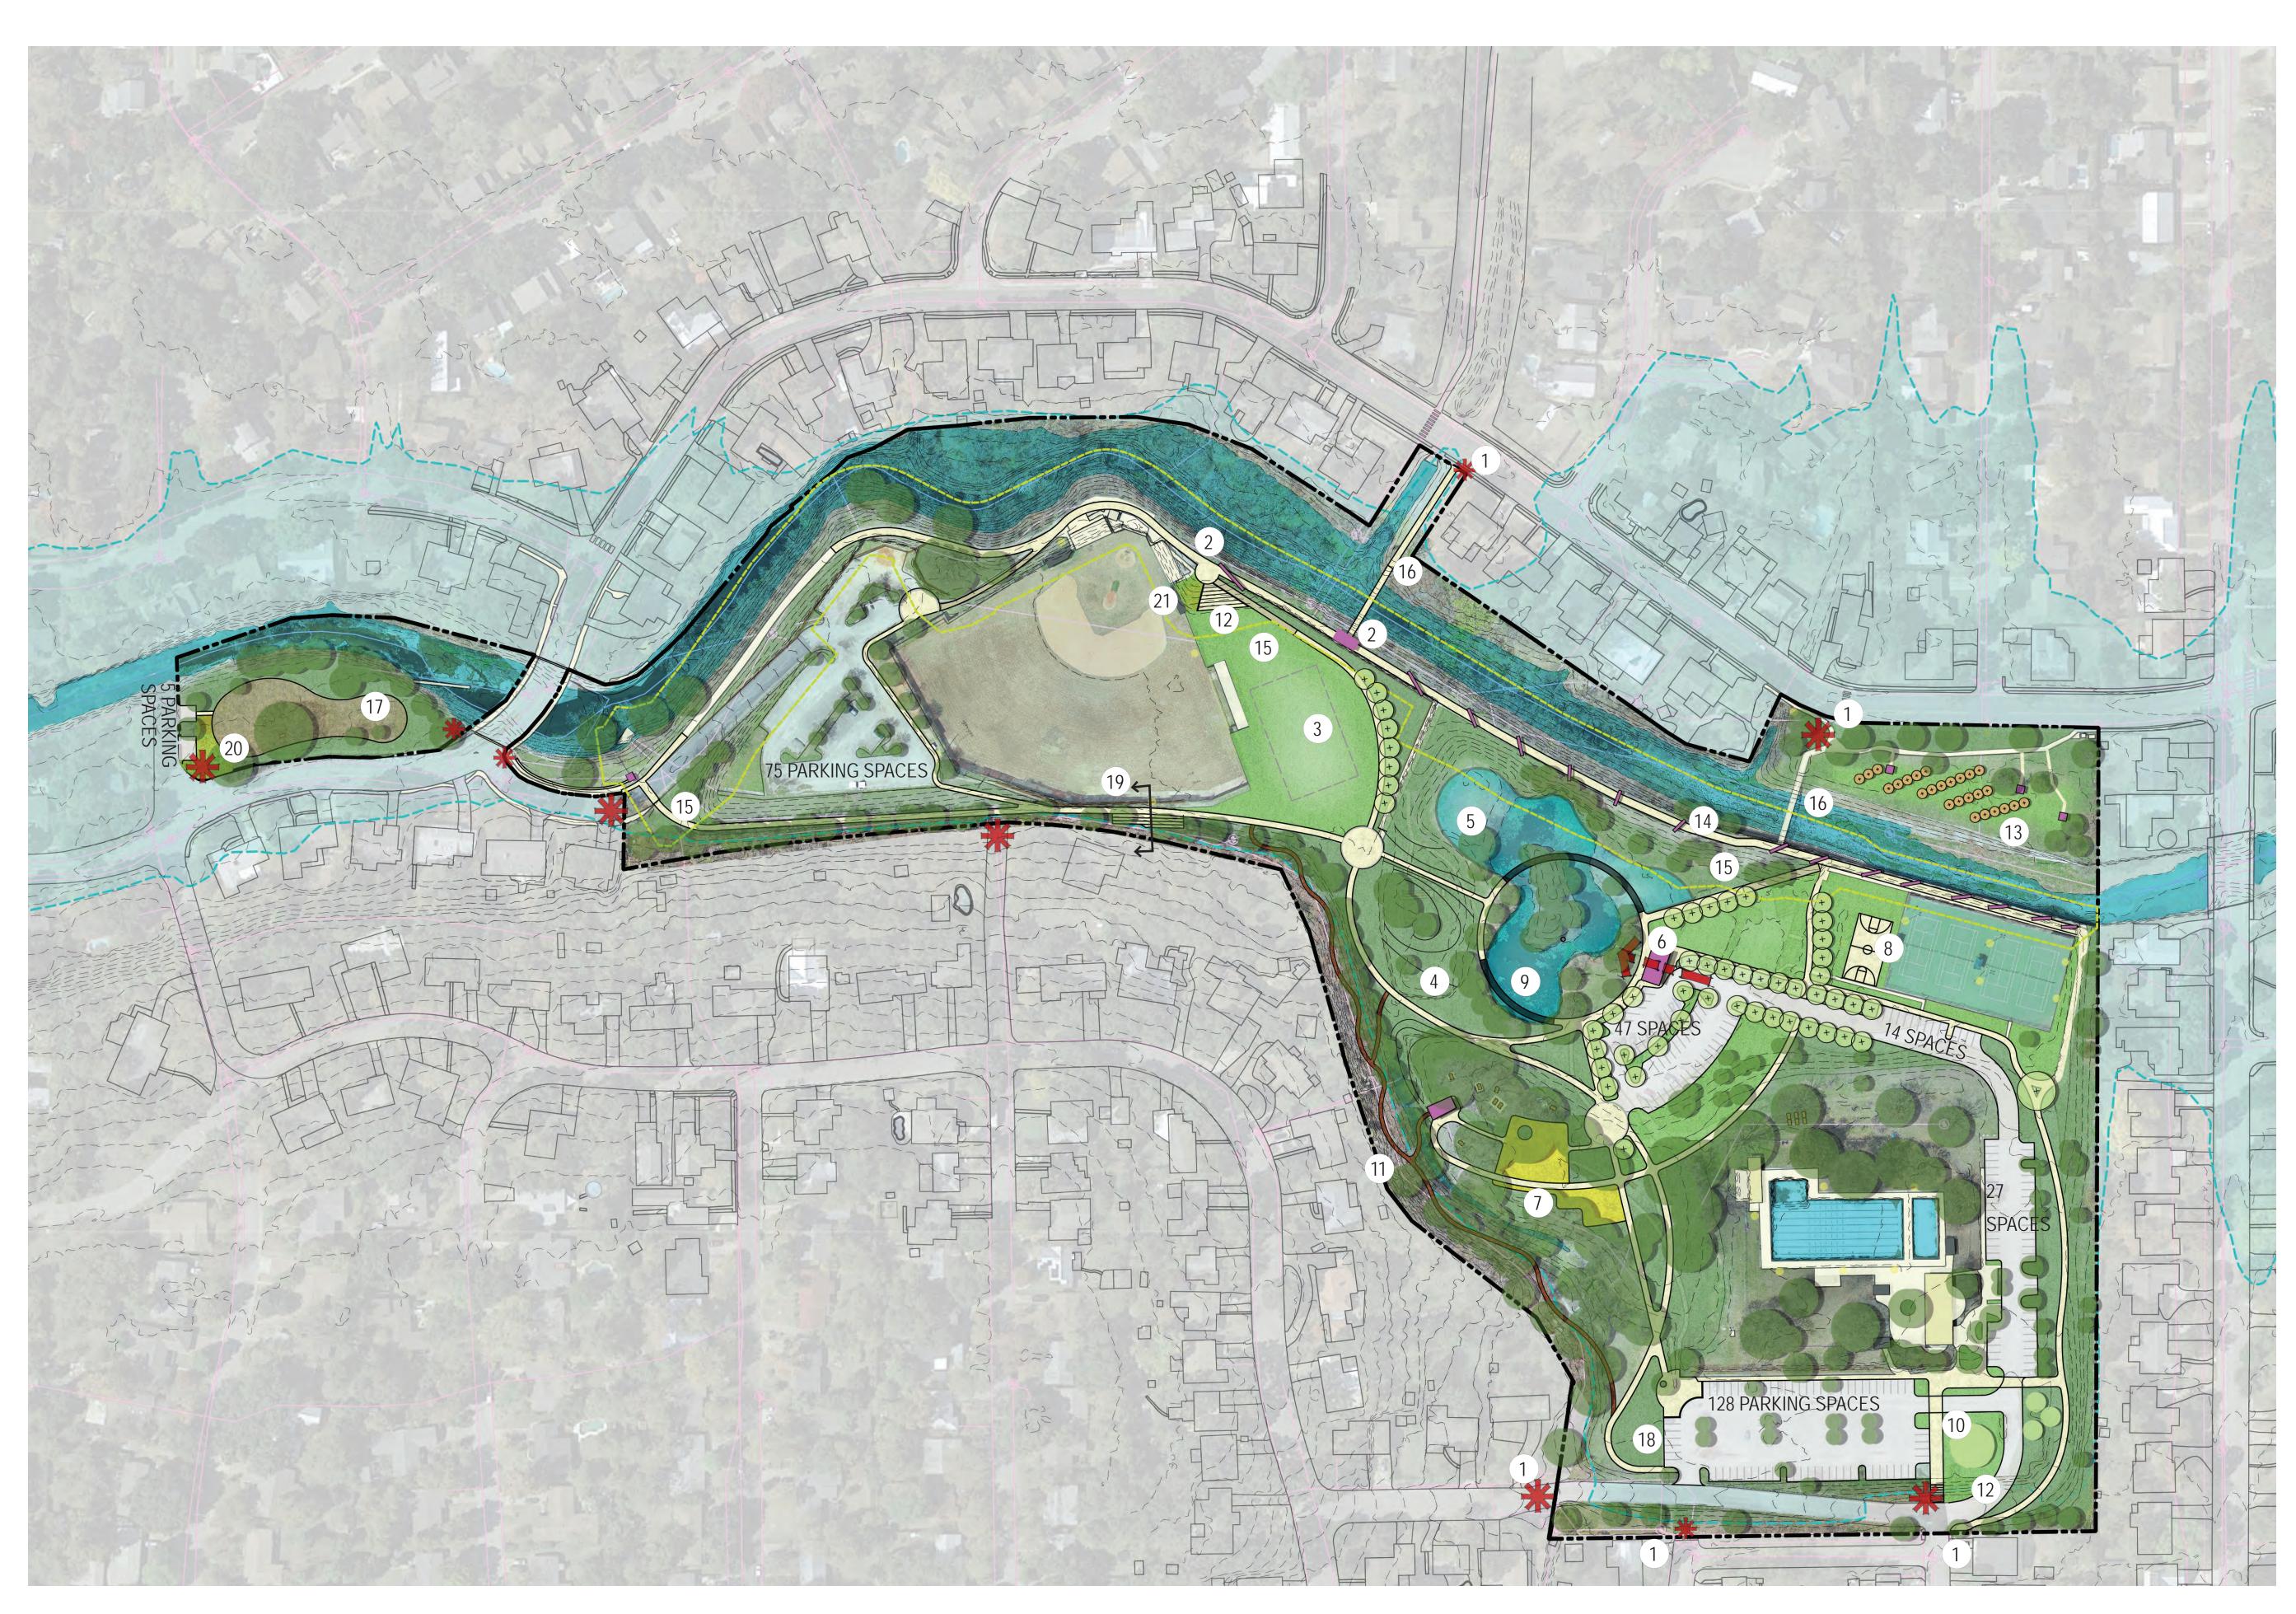

## LEGEND

- 1. ENTRY MONUMENT; VEHICULAR OR PEDESTRIAN
- 2. OVERLOOK
- 3. PLAYFIELD/ EVENT LAWN
- 4. RETAINING WALL WITH BERM
- 5. POND
- 6. DOGTROT RESTROOM OR PAVILION
- 7. PLAYSCAPE AREA
- 8. BASEKETBALL COURT, RELOCATED
- 9. BOARDWALK
- 10. ENHANCED PEDESTRIAN ARRIVAL
- 11. DECOMPOSED GRANITE TRAIL
- 12. GRAND STAIRS
- 13. COMMUNITY ORCHARD
- 14. SHADE CANOPY
- 15. ACCESSIBLE ROUTE
- 16. PEDESTRIAN BRIDGE
- 17. BIKE PLAYGROUND
- 18. OPEN PLAY
- 19. BLOCK WALL SECTION
- 20. RAIN GARDEN