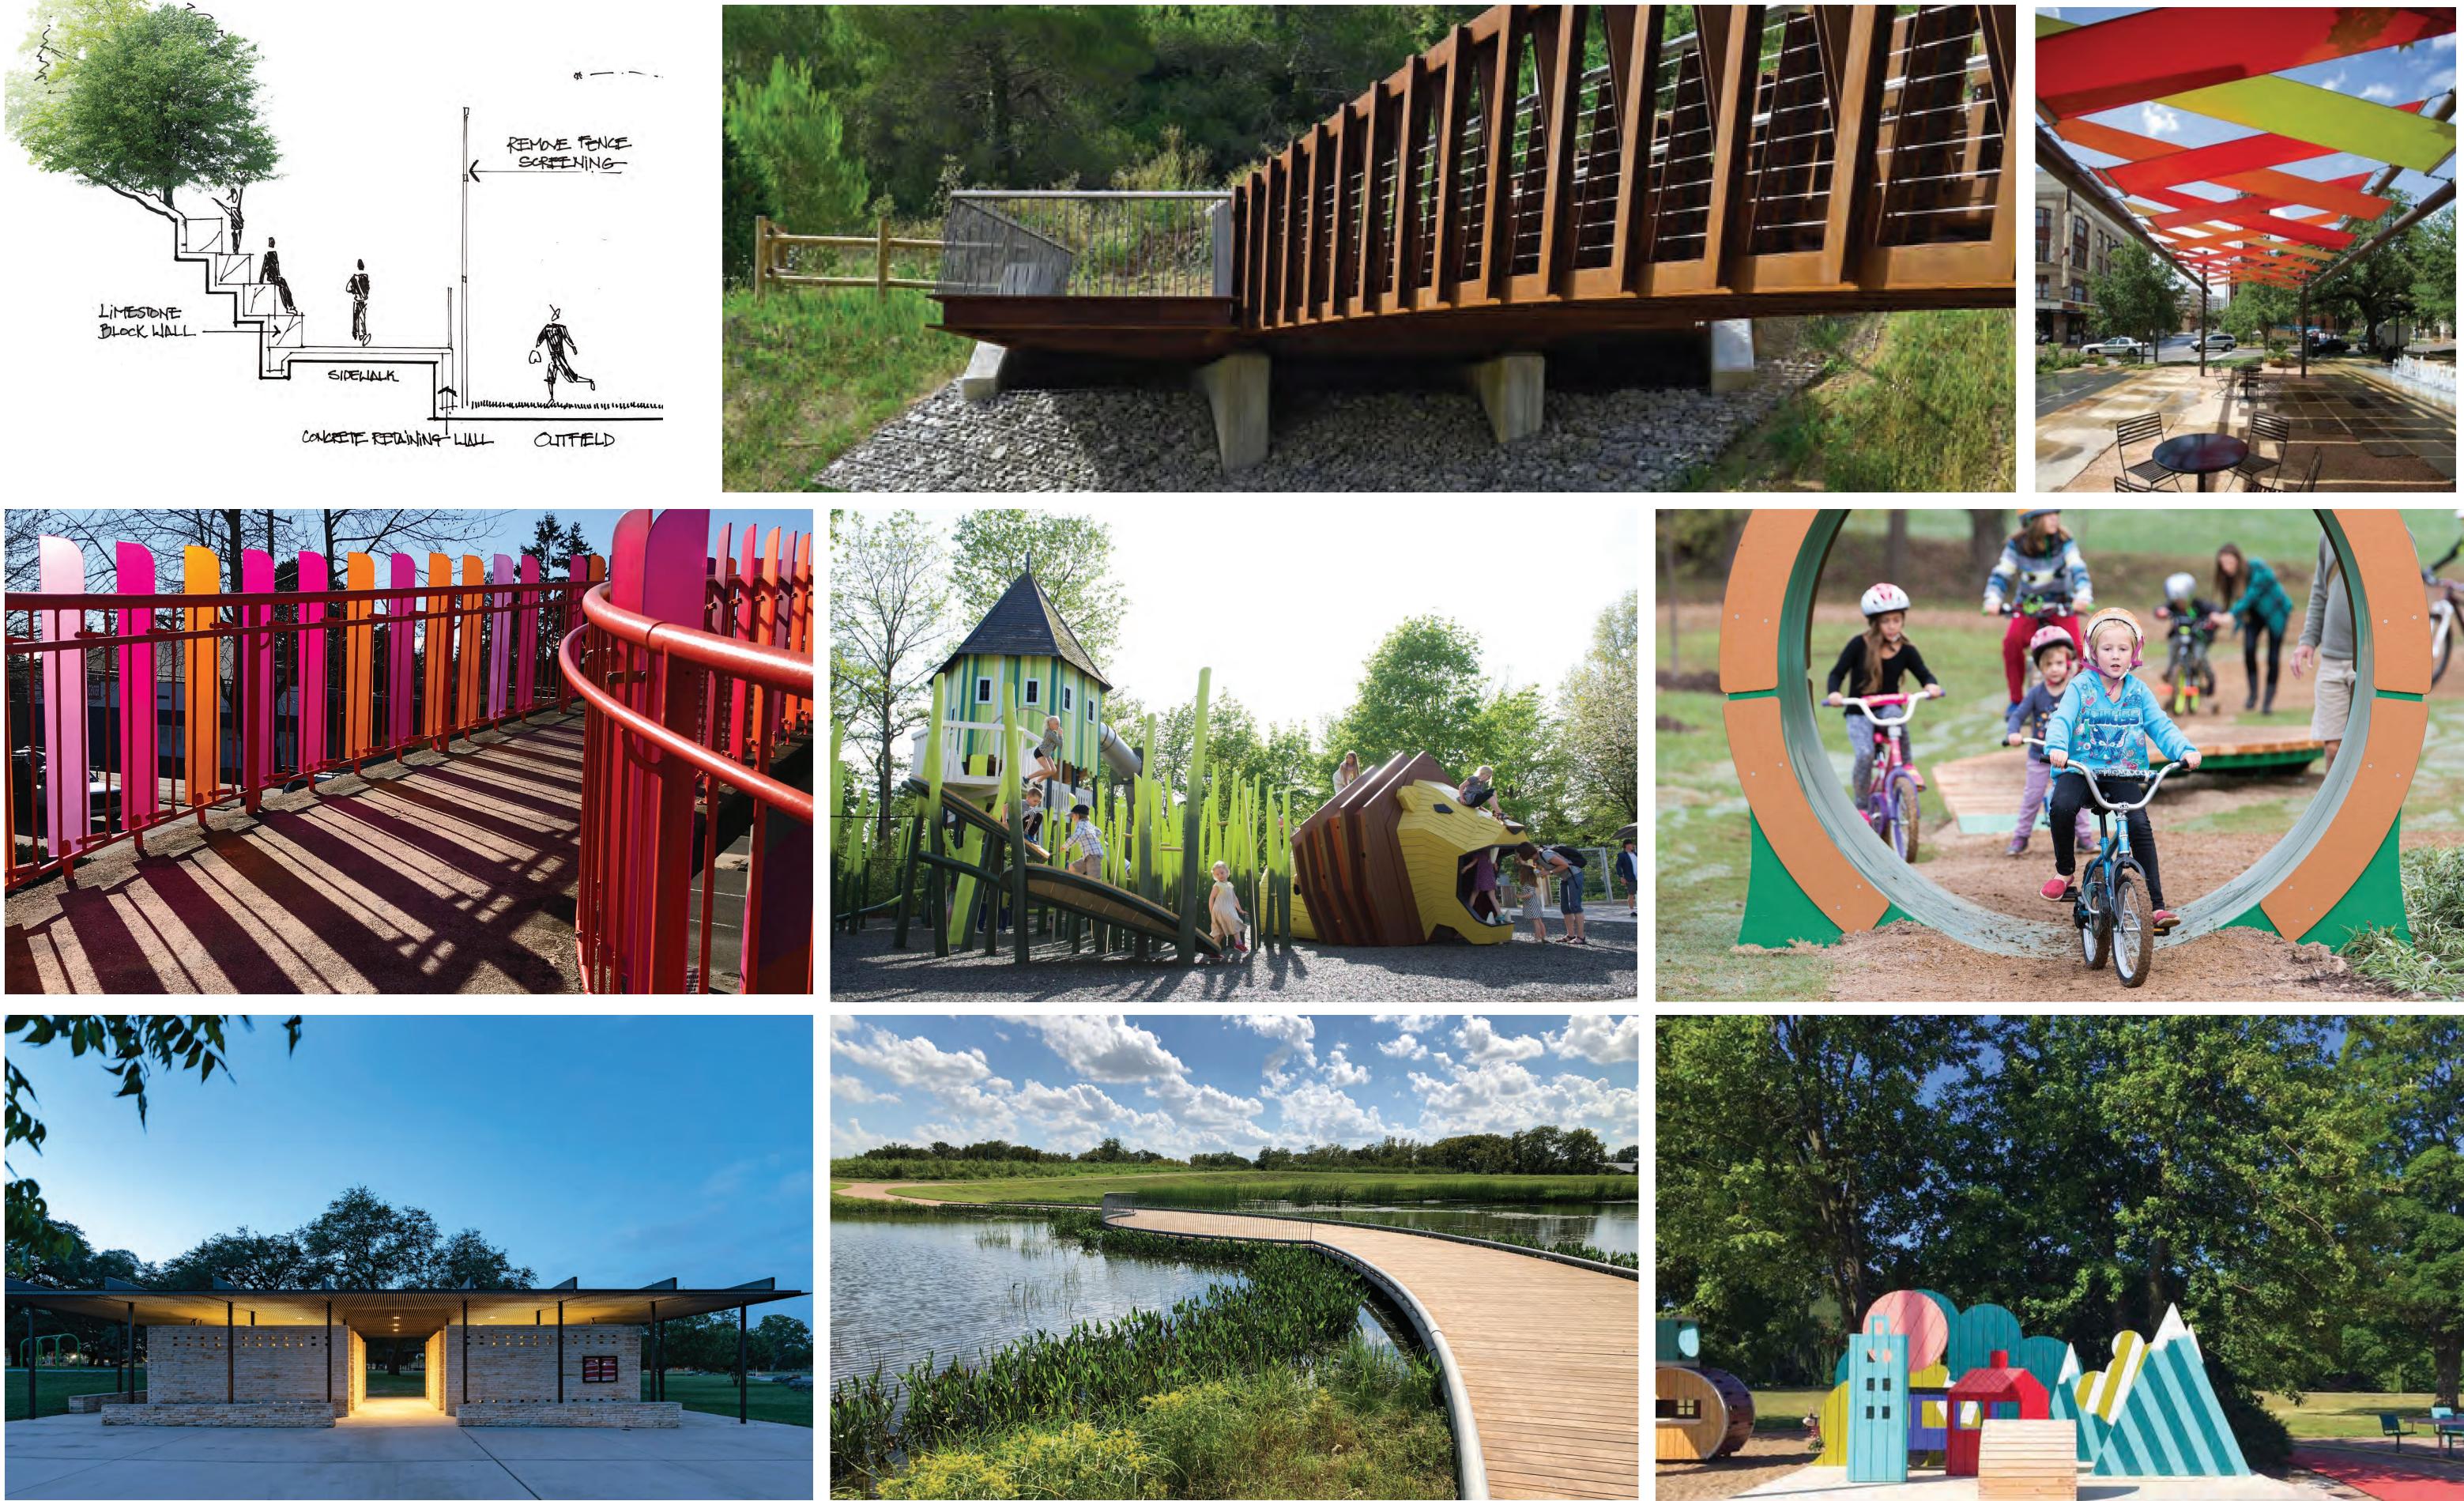

## LEGEND

- 1. ENTRY MONUMENT; VEHICULAR OR PEDESTRIAN
- 2. OVERLOOK
- 3. PLAYFIELD/ EVENT LAWN
- 4. RETAINING WALL WITH BERM
- 5. POND
- 6. DOGTROT RESTROOM OR PAVILION
- 7. PLAYSCAPE AREA
- 8. BASEKETBALL COURT, RELOCATED
- 9. BOARDWALK
- 10. ENHANCED PEDESTRIAN ARRIVAL
- 11. DECOMPOSED GRANITE TRAIL
- 12. GRAND STAIRS
- 13. COMMUNITY ORCHARD
- 14. SHADE CANOPY
- 15. ACCESSIBLE ROUTE
- 16. PEDESTRIAN BRIDGE
- 17. BIKE PLAYGROUND
- 18. OPEN PLAY
- 19. BLOCK WALL SECTION
- 20. RAIN GARDEN

Aerial photography Google 02-17-2021

Copyright RVi

Austin, TX.

- June 15, 2021
- **#** 20002718
- LITY OF AUSTIN, PARKS AND RECREATION DEPARTMENT (PARD)

**BEVERLY S. SHEFFIELD NORTHWEST DISTRICT PARK VISION PLAN • CONCEPT A IMAGES**