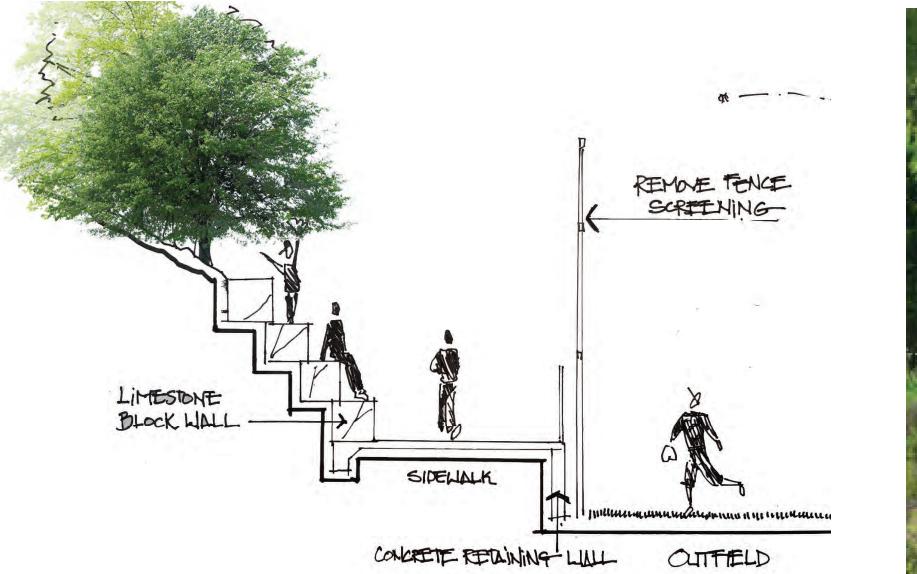

## LEGEND

- 1. ENTRY MONUMENT; VEHICULAR OR PEDESTRIAN
- 2. OVERLOOK
- 3. PLAYFIELD/ EVENT LAWN
- 4. RETAINING WALL WITH BERM
- 5. POND
- 6. DOGTROT RESTROOM OR PAVILION
- 7. PLAYSCAPE AREA
- 8. BASEKETBALL COURT, RELOCATED
- 9. BOARDWALK
- 10. ENHANCED PEDESTRIAN ARRIVAL
- 11. DECOMPOSED GRANITE TRAIL
- 12. GRAND STAIRS
- 13. COMMUNITY ORCHARD
- 14. SHADE CANOPY
- 15. ACCESSIBLE ROUTE
- 16. PEDESTRIAN BRIDGE
- 17. BIKE PLAYGROUND
- 18. OPEN PLAY
- 19. BLOCK WALL SECTION
- 20. RAIN GARDEN