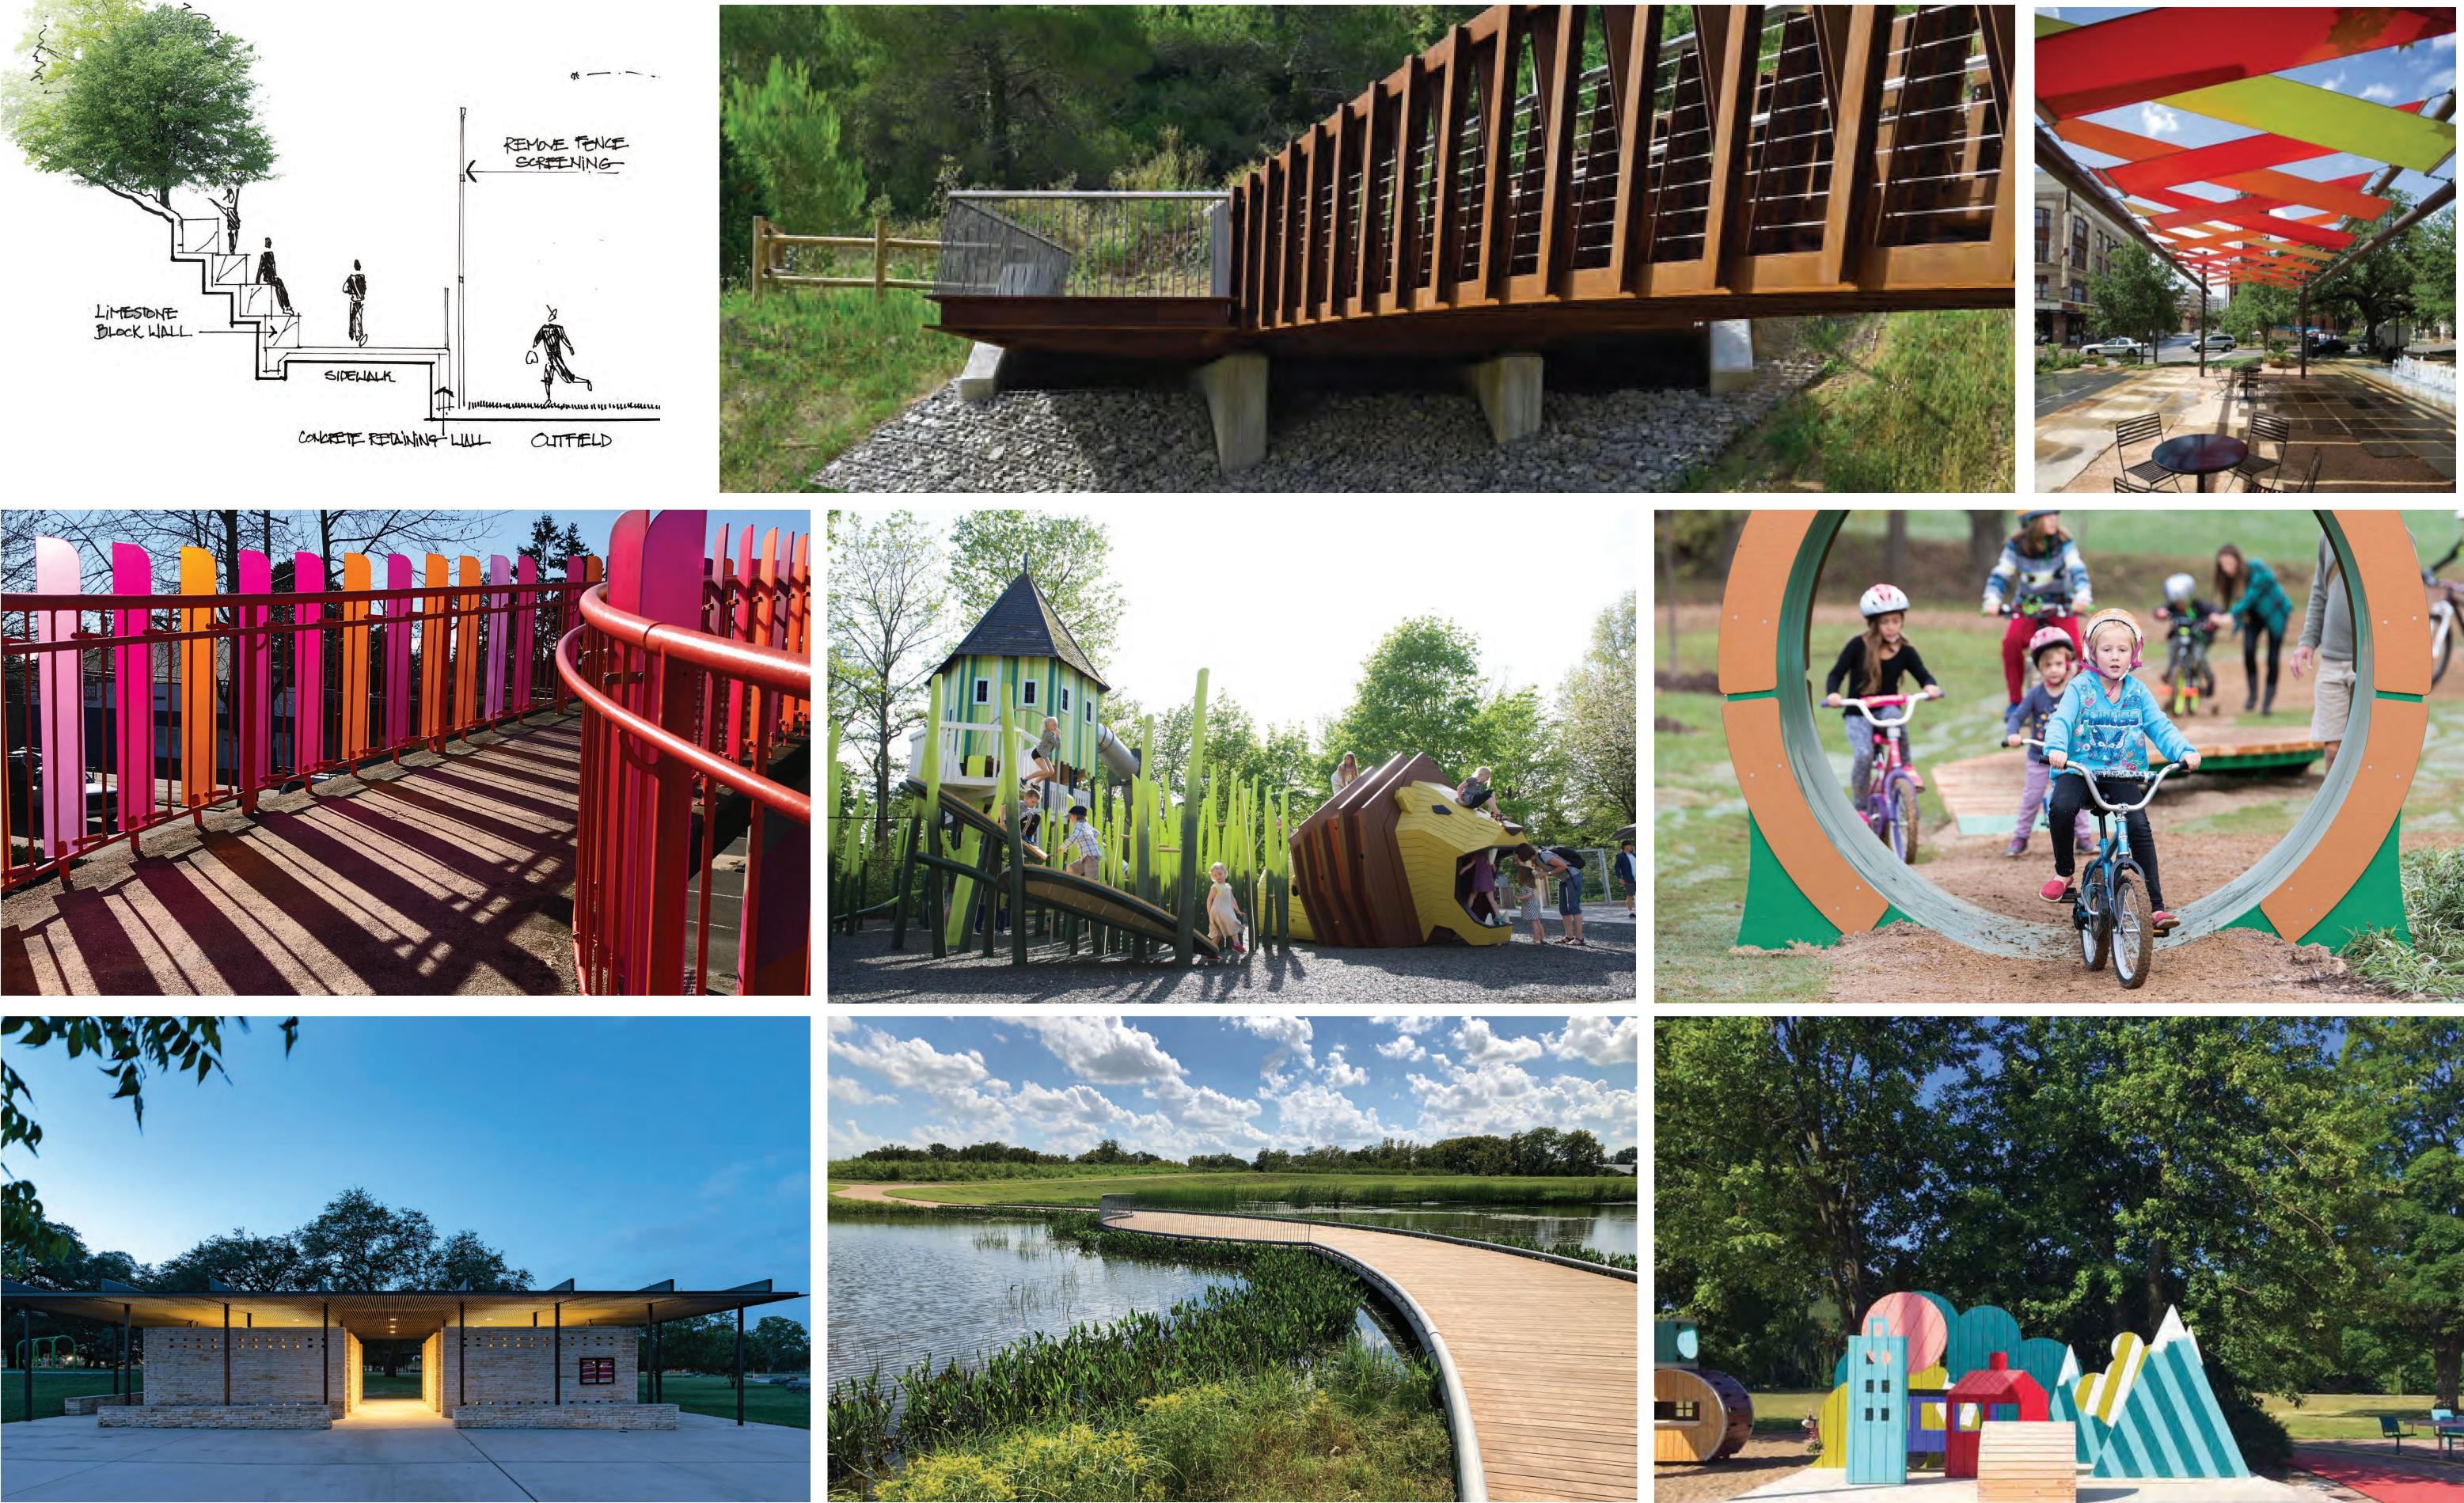

## LEGEND

- 1. ENTRY MONUMENT; VEHICULAR OR PEDESTRIAN
- 2. OVERLOOK
- 3. PLAYFIELD/ EVENT LAWN
- 4. RETAINING WALL WITH BERM
- 5. POND
- 6. DOGTROT RESTROOM OR PAVILION
- 7. PLAYSCAPE AREA
- 8. BASEKETBALL COURT, RELOCATED
- 9. BOARDWALK
- 10. ENHANCED PEDESTRIAN ARRIVAL
- 11. DECOMPOSED GRANITE TRAIL
- 12. GRAND STAIRS
- 13. COMMUNITY ORCHARD
- 14. SHADE CANOPY
- 15. ACCESSIBLE ROUTE
- 16. PEDESTRIAN BRIDGE
- 17. BIKE PLAYGROUND
- 18. OPEN PLAY
- 19. BLOCK WALL SECTION
- 20. RAIN GARDEN