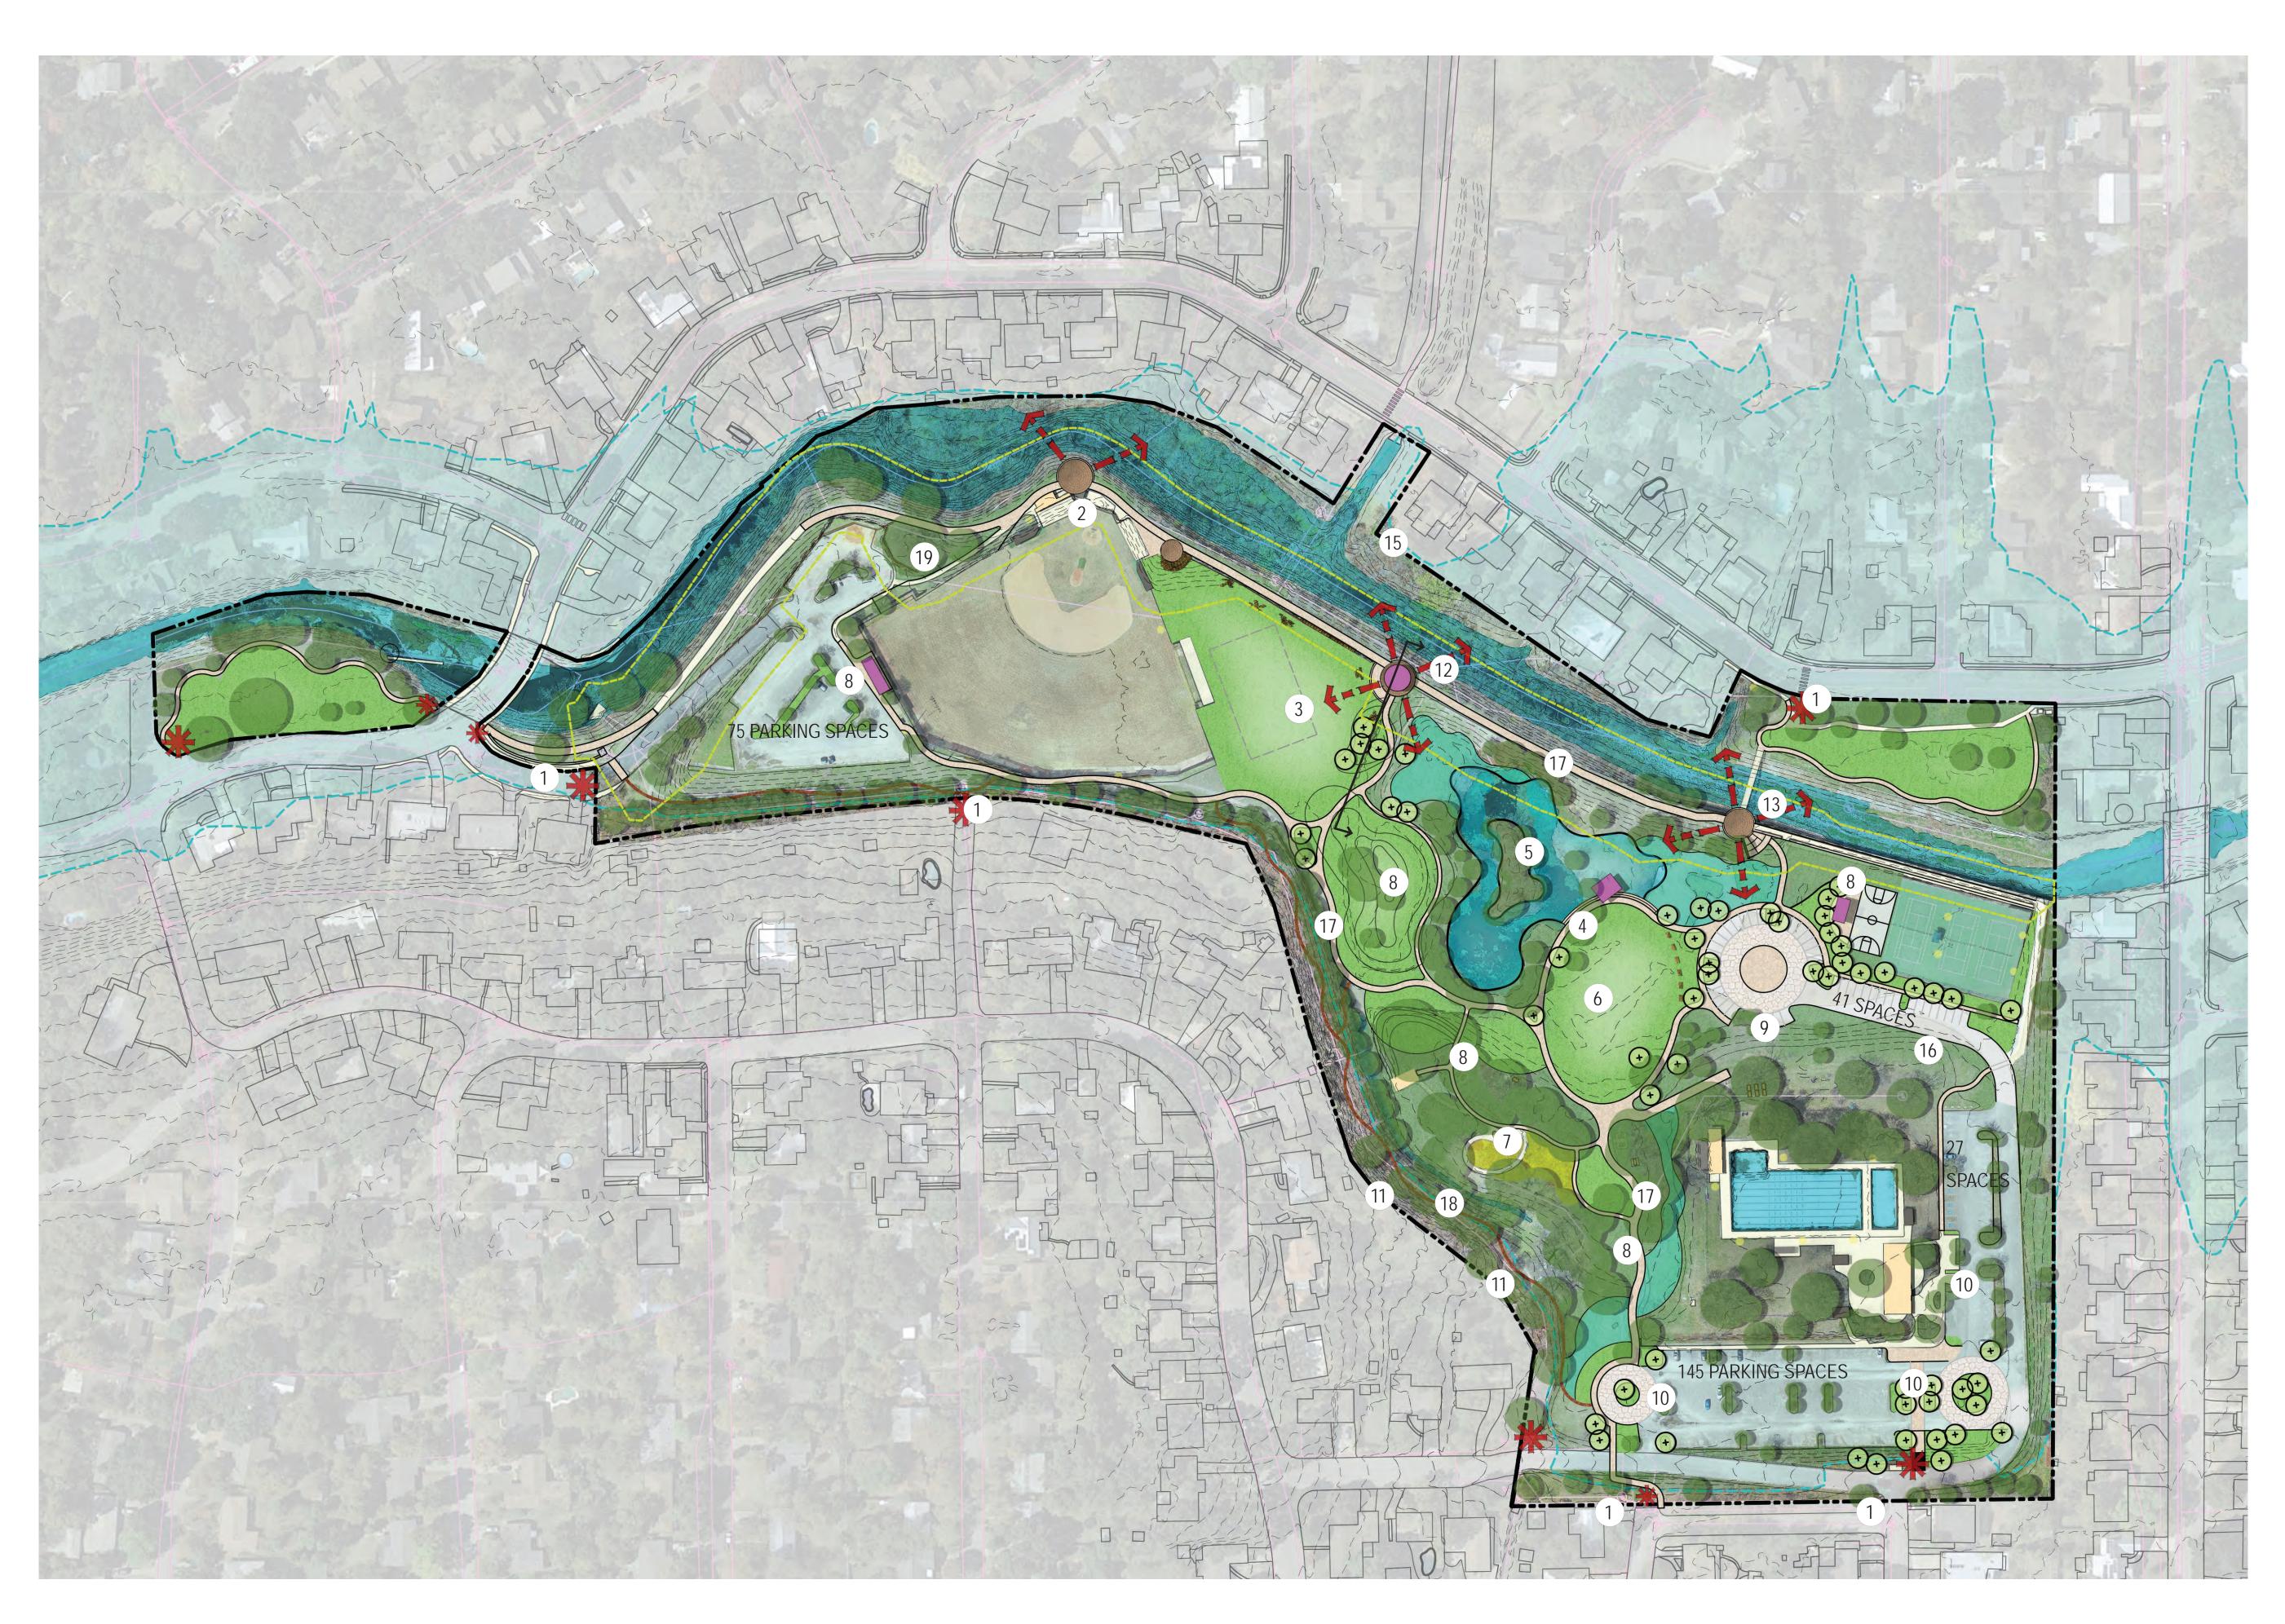

## LEGEND

- 1. ENTRY MONUMENT; VEHICULAR OR PEDESTRIAN
- 2. CONCESSION PLAZA/ OVERLOOK
- 3. EVENT LAWN
- 4. POND PAVILION
- 5. POND
- 6. GREAT LAWN
- 7. PLAYSCAPE AND PICINIC AREA
- 8. NEW SHADE STRUCTURES
- 9. FOOD TRUCK COURT
- 10. ENCHANCED PEDESTRIAN ARRIVAL
- 11. ROCKY PICNIC 'NATURE PLAY' AREA
- 12. GRAND OVERLOOK /STAGE AND AMPHETHEATRE
- 13.ARRIVAL OVERLOOK, STAIRS AND ACCESS
- 14. CREEK ACCESS
- 15. SHOAL CREEK TRAIL
- 16. WILDFLOWER GARDEN
- 17. MAIN LOOP TRAIL-PAVED (TYP)
- 18. DECOMPOSED GRANITE CONNECTOR TRAIL (TYP)
- 19. SMALL PLAY AREA

Aerial photography Google 02-17-2021

Copyright RVi