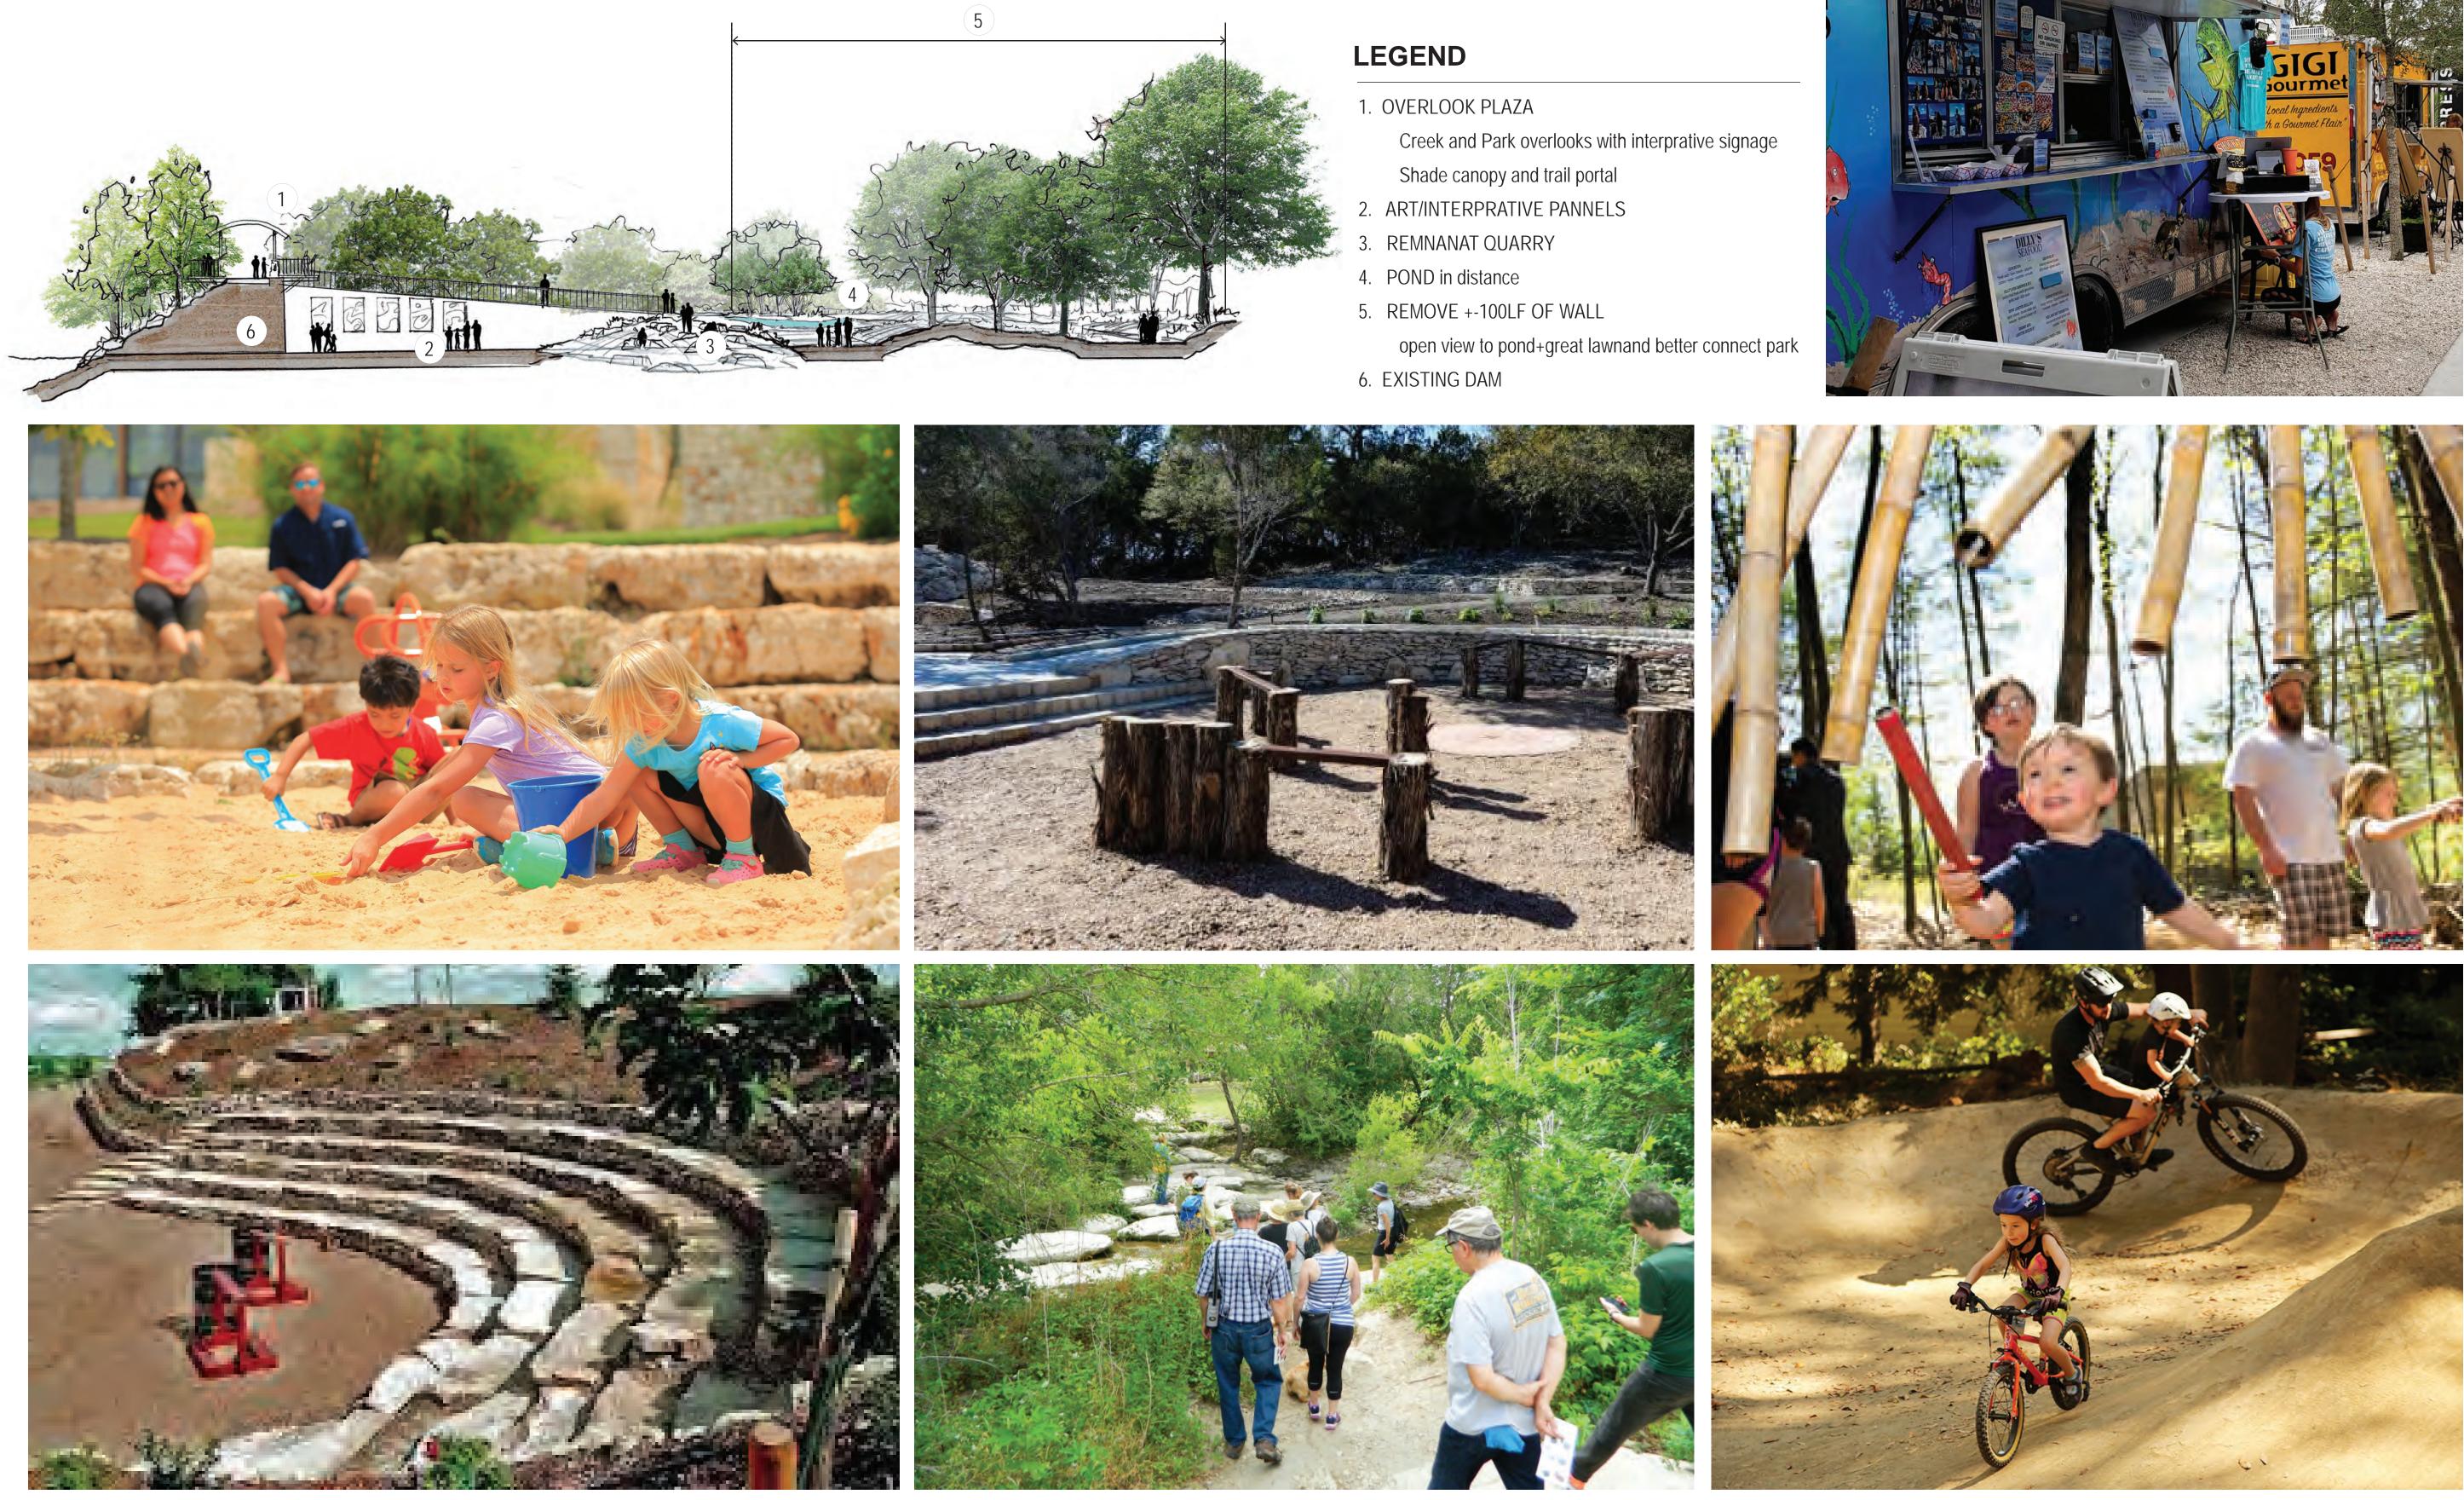

## **BEVERLY S. SHEFFIELD NORTHWEST DISTRICT PARK VISION PLAN • CONCEPT B IMAGES**

Austin, TX.

- June 15, 2021
- **#** 20002718
- LITY OF AUSTIN, PARKS AND RECREATION DEPARTMENT (PARD)