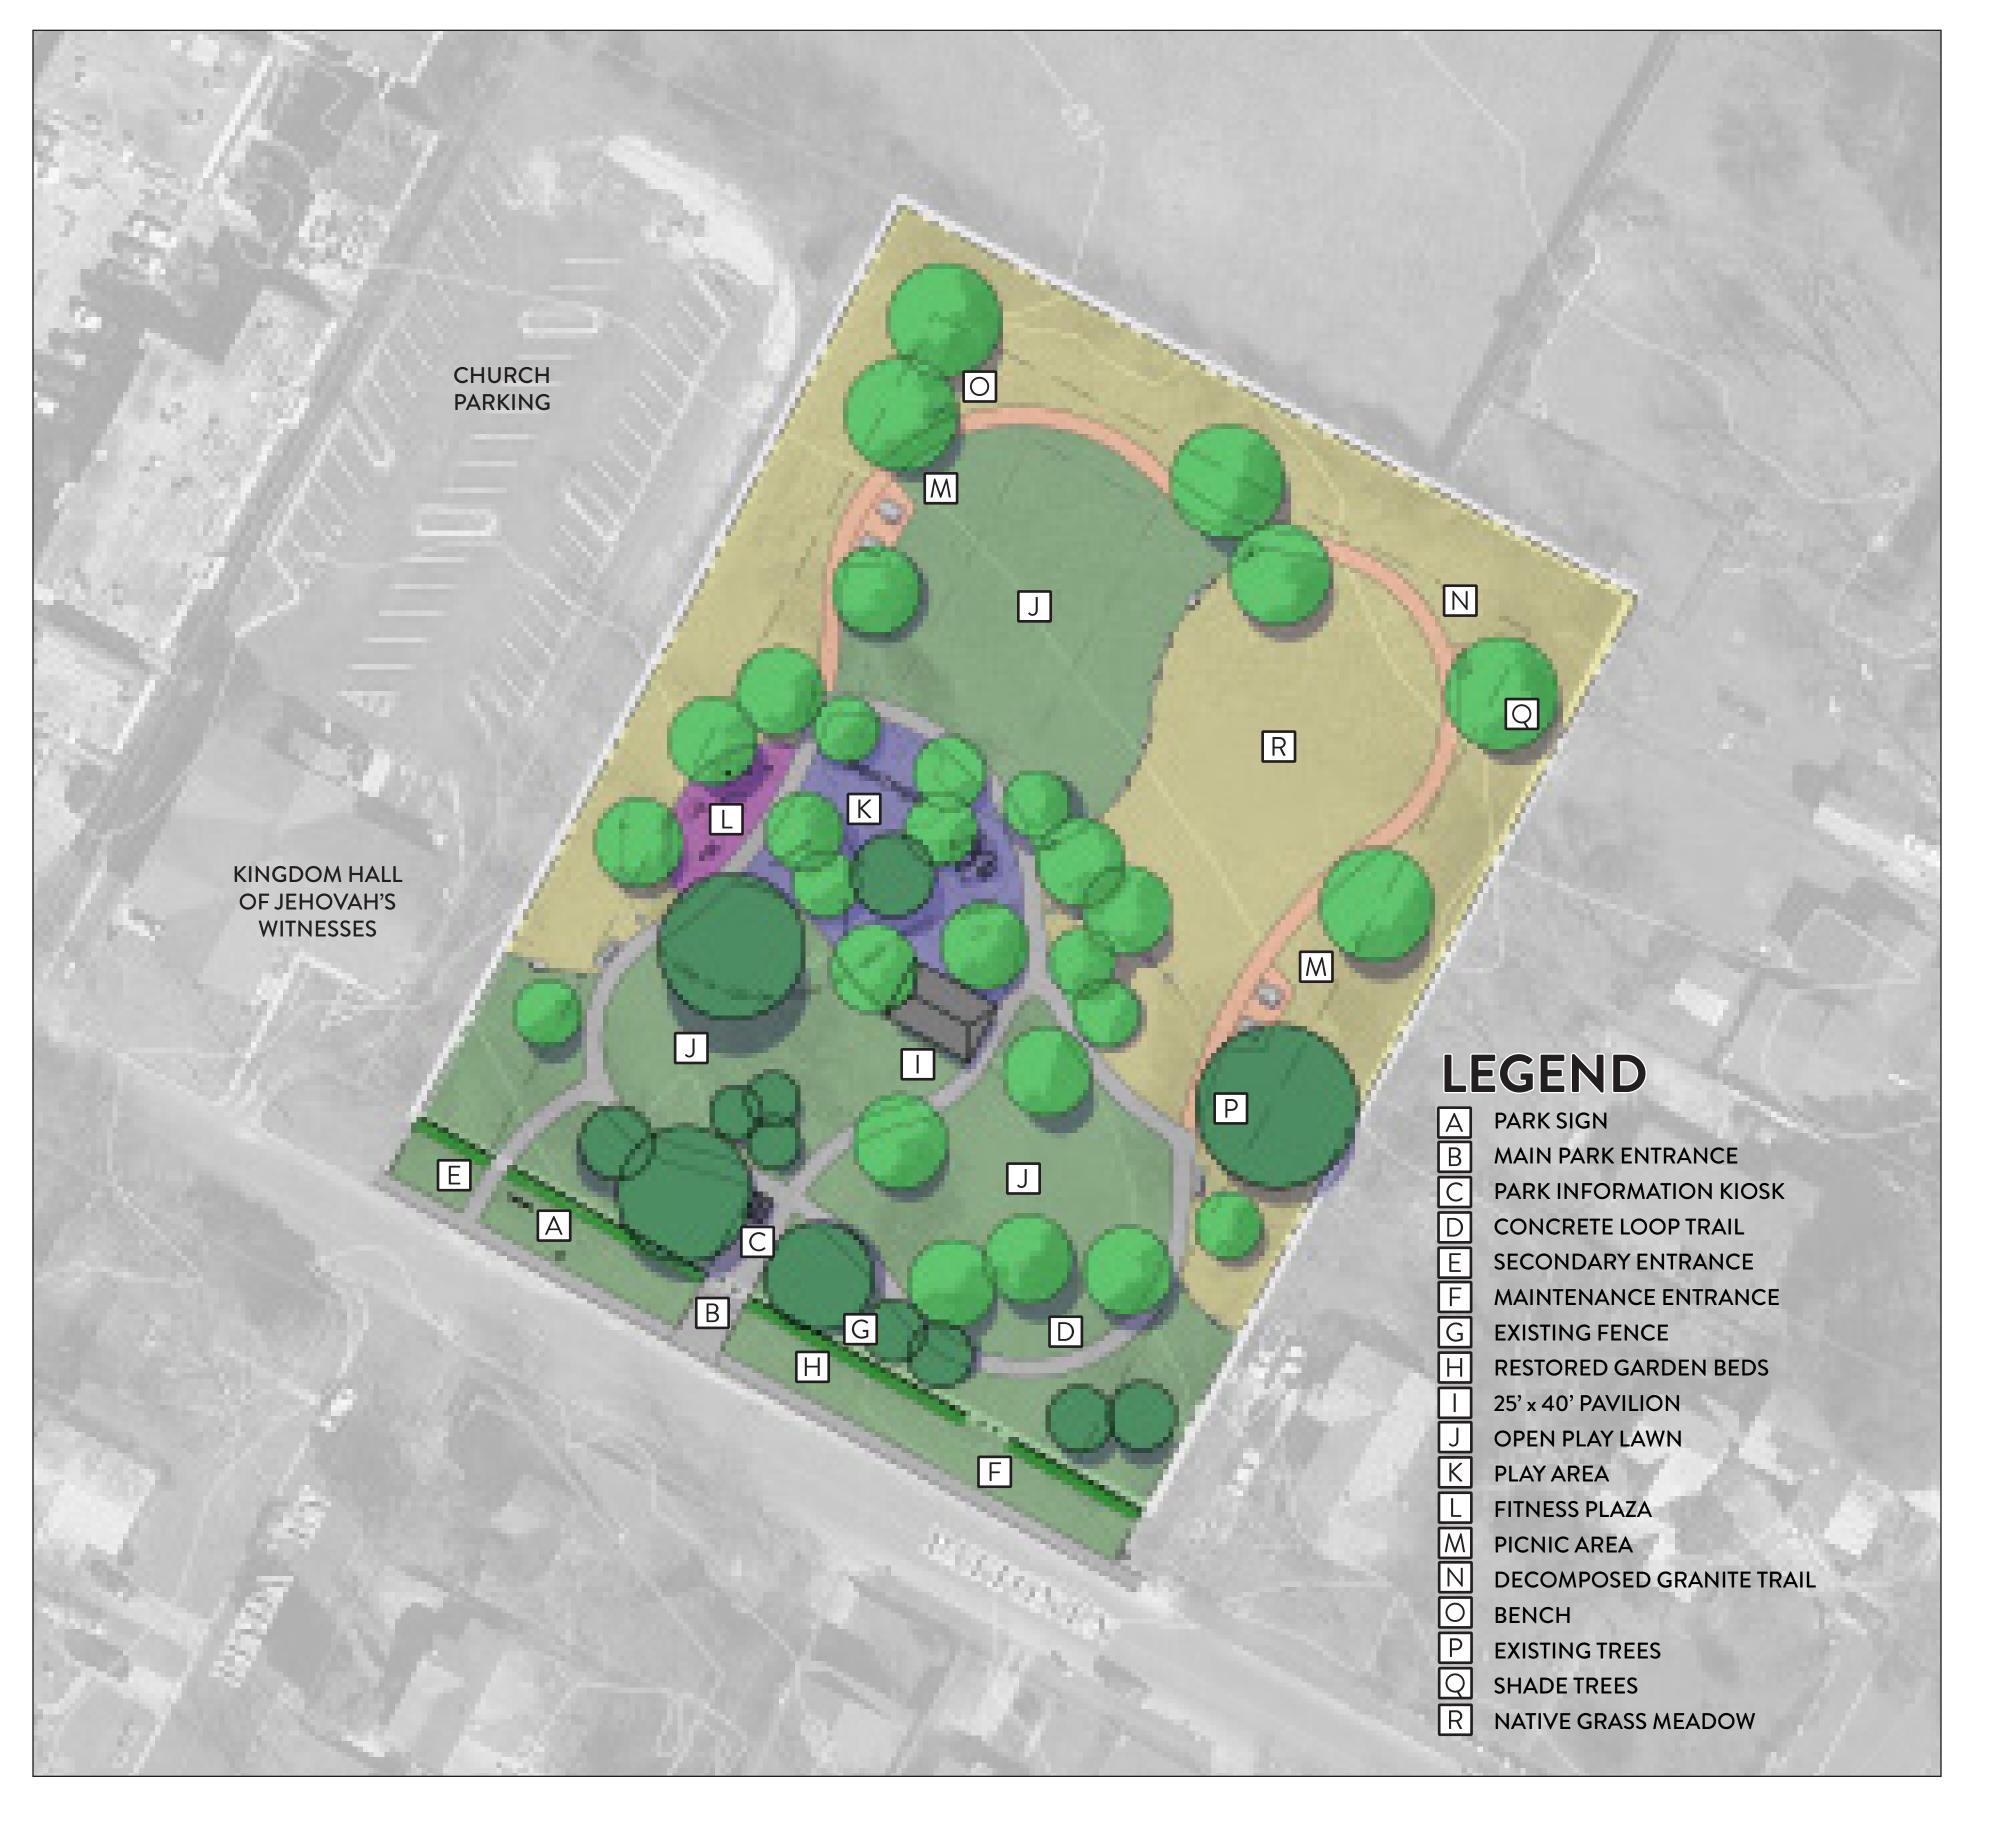

Park Concept Plan

## while providing flexible community AMENITIES for all.

Placed to serve as the hub of the park, the pavilion is centered in the middle of the site for ease of access and safety. The layout combines both maintaned turf for flexible open space uses and the establishment of a native meadow for a portion of the site. There are many options for exploration through a meandering loop trail layout and connection walks while serving the neighborhood with many options for seating, gathering, exercise and play.