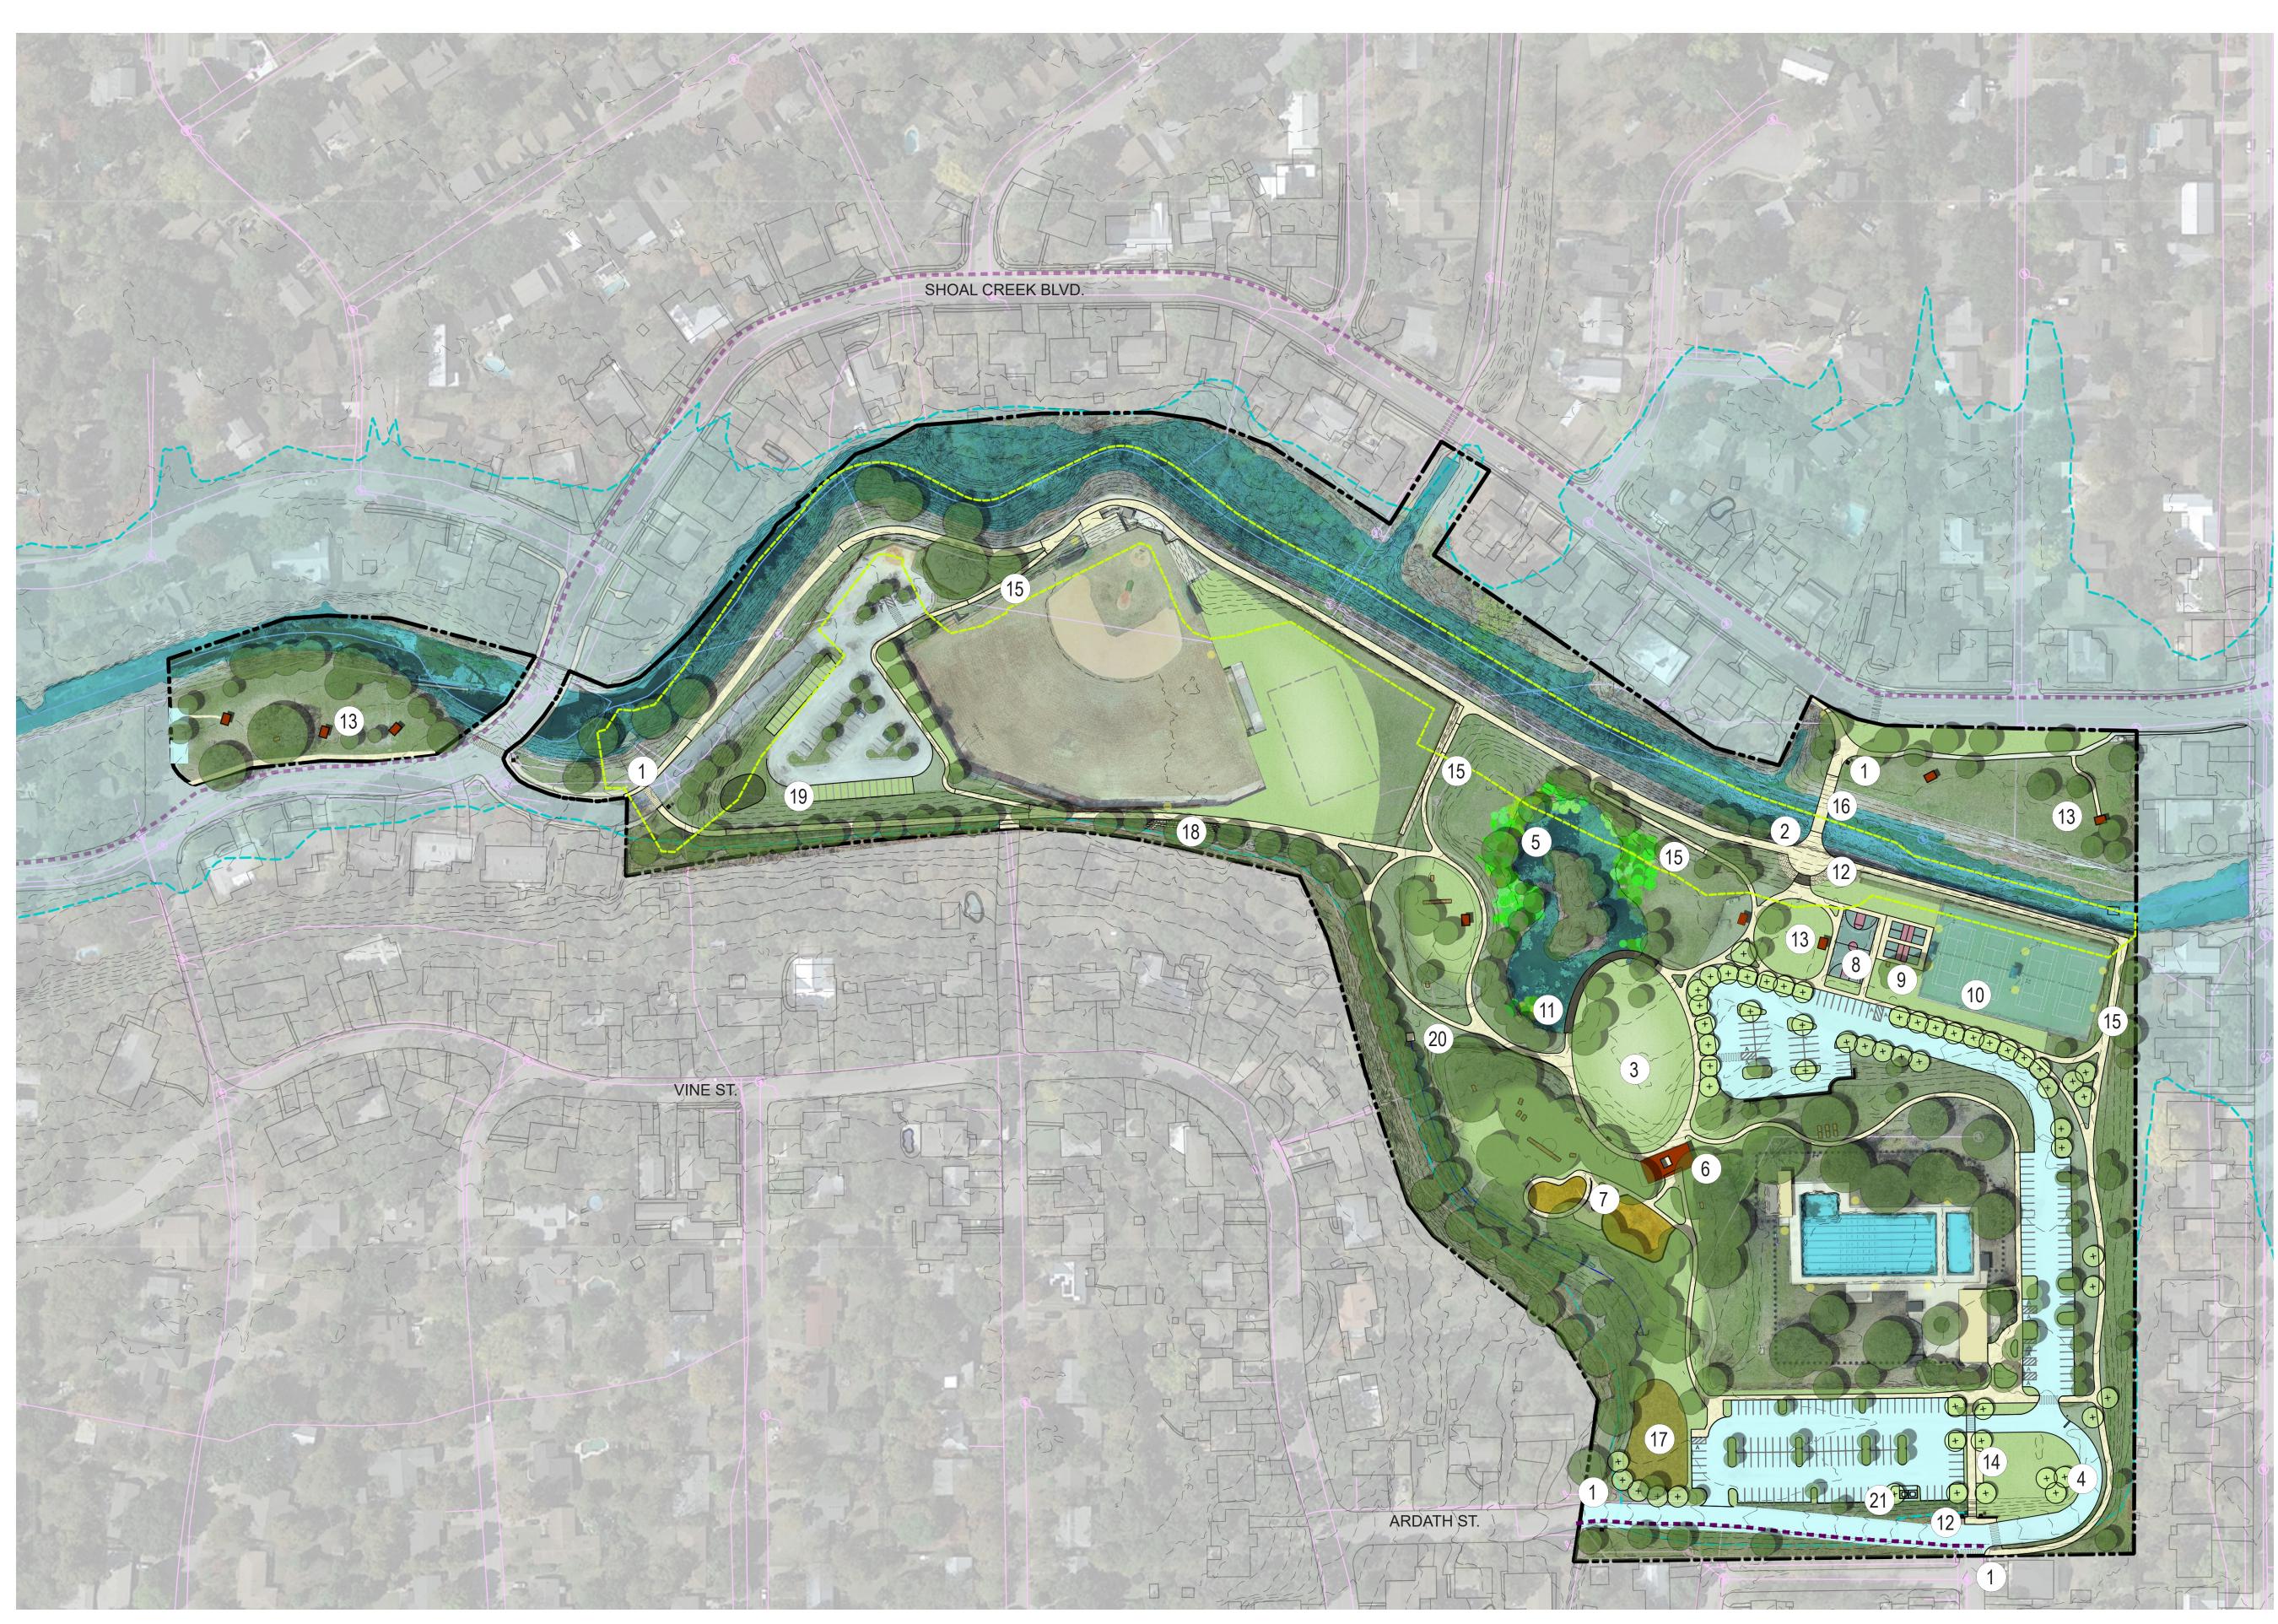

## LEGEND

- 1. ENTRY MONUMENT
- 2. EXPANDED BRIDGE LANDING
- 3. CENTRAL LAWN
- 4. REALIGNED PARK ROAD
- 5. NATIVE GRASS + WILDFLOWER PLANTINGS
- 6. RESTROOM
- 7. PLAYSCAPES, 2-5 YR, 5-12 YR
- 8. BASKETBALL COURT
- 9. PICKLEBALL COURTS
- 10. TENNIS COURTS
- 11. BOARDWALK
- 12. STAIRWAY W/ LIMESTONE BLOCK RETAINING
- 13. PICNIC SHADE STRUCTURE
- 14. BICYCLE PARKING
- 15. ACCESSIBLE ROUTE FROM DAM
- 16. PEDESTRIAN BRIDGE, EXPANDED WIDTH
- 17. YOUTH BIKE PLAYGROUND
- 18. LIMESTONE BLOCK RETAINING WALL
- 19. GRASSPAVE OR EQUAL
- 20. REMOVE MSE WALLS
- 21. DUMPSTER ENCLOSURE
- DEDICATED BIKE LANE ------

DAM TOE NO NEW TREES ZONE - - - - -

Aerial photography Google 02-17-2021